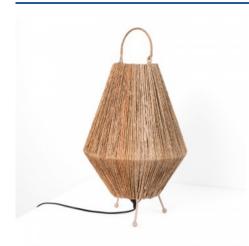

## Rustic jute table lamp "Ross" - E27

## Ref. K184-EU

Table lamp handcrafted in jute. Its lattice allows to diffuse the light in a subtle and warm way, enhancing at the same time the textures of the material. It is a perfect table lamp to place in the living room or bedroom, although its versatile design adapts to different areas of the home. Available with lamp holder and cable in white or black.\*\* It admits E27 bulb - Not included\*\*.