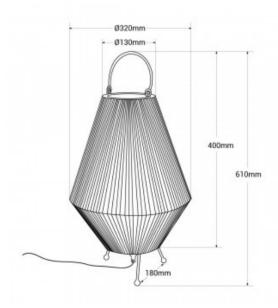

## Product data

| Nominal Voltage (V)   | 220 - 240 V/AC                        |
|-----------------------|---------------------------------------|
| Socket                | E27                                   |
| Orientable            | No                                    |
| Dimensions (mm) Lxlxh | Ø320x 610                             |
| Material              | Jute                                  |
| Use Outdoor           | No                                    |
| IP                    | IP20                                  |
| Certificates          | CE, ROHS                              |
| Warranty              | According to legal guarantee: 2 years |
| Mounting              | Surface                               |
| Maximum power (W)     | 60W                                   |
| Style                 | Natural                               |