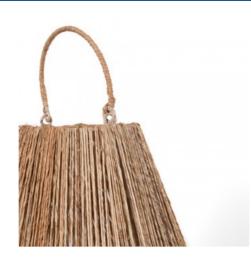

## Ref. K184-EU

Table lamp handcrafted in jute. Its lattice allows to diffuse the light in a subtle and warm way, enhancing at the same time the textures of the material. It is a perfect table lamp to place in the living room or bedroom, although its versatile design adapts to different areas of the home. Available with lamp holder and cable in white or black.\*\* It admits E27 bulb - Not included\*\*.