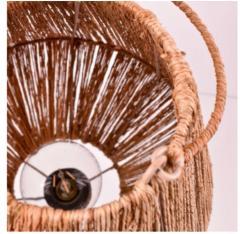

## Ref. K184-EU

Table lamp handcrafted in jute. Its lattice allows to diffuse the light in a subtle and warm way, enhancing at the same time the textures of the material. It is a perfect table lamp to place in the living room or bedroom, although its versatile design adapts to different areas of the home. Available with lamp holder and cable in white or black.\*\* It admits E27 bulb - Not included\*\*.

| Product variants |                |  |
|------------------|----------------|--|
| Reference        | Attributes     |  |
| K184-EU-B        | Colour - White |  |
| K184-EU-N        | Colour - Black |  |