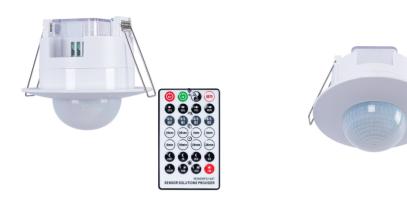

## Recessed PIR motion sensor with remote control - 360° - IP20

## Ref. SPS01B

The recessed PIR motion sensor can detect the presence of motion at a coverage angle of 360°, a maximum radius of 25 meters and a height of 2.5 to 7 meters. It includes a remote control that allows adjusting different configuration parameters such as range distance, light level and time. It controls the switching on and off of one or several LED luminaires (up to a total of 1000W) achieving great energy savings.