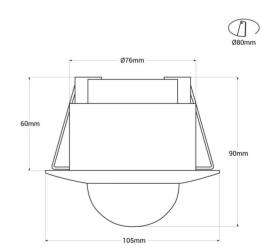

## Datos del producto

| Nominal Voltage (V)     | 220 - 240 V/AC                        |
|-------------------------|---------------------------------------|
| Frequency (Hz)          | 50 - 60                               |
| Sensor                  | Yes                                   |
| Detection range (m)     | max. 25                               |
| Detection angle (°)     | 360                                   |
| Orientable              | No                                    |
| Dimensions (mm) Lxlxh   | ⊘105 X 90                             |
| Material                | Polycarbonate                         |
| Use Outdoor             | No                                    |
| IP                      | IP20                                  |
| Temperature range       | -20°C ~ +40°C                         |
| Frequency of use        | Intensive                             |
| Certificates            | CE, ROHS                              |
| Warranty                | According to legal guarantee: 2 years |
| Cutting dimensions (mm) | ⊘80                                   |
| Mounting                | Recessed                              |
| Maximum power (W)       | 1000                                  |
| Insulation class        | II                                    |