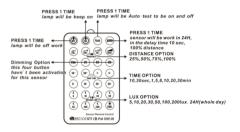

## Recessed PIR motion sensor with remote control - 360° - IP20

## Ref. SPS01B

The recessed PIR motion sensor can detect the presence of motion at a coverage angle of 360°, a maximum radius of 25 meters and a height of 2.5 to 7 meters. It includes a remote control that allows adjusting different configuration parameters such as range distance, light level and time. It controls the switching on and off of one or several LED luminaires (up to a total of 1000W) achieving great energy savings.

Remote control instructions



## Datos del producto

| Nominal Voltage (V)     | 220 - 240 V/AC                        |
|-------------------------|---------------------------------------|
| Frequency (Hz)          | 50 - 60                               |
| Sensor                  | Yes                                   |
| Detection range (m)     | max. 25                               |
| Detection angle (°)     | 360                                   |
| Orientable              | No                                    |
| Dimensions (mm) Lxlxh   | ⊘105 X 90                             |
| Material                | Polycarbonate                         |
| Use Outdoor             | No                                    |
| IP                      | IP20                                  |
| Temperature range       |