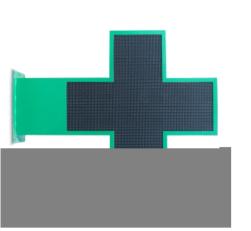

Programmable green monocolor LED pharmacy cross P10 - Outdoor - 96x96cm

## Ref. DP10

Green single-color outdoorLED pharmacy cross with double-sided green metal housing.Easily programmable via WiFi. Includes a standard module to display date and time and temperature module.Supports various scenes and effects that allow custom configuration. It is installed on facades of pharmacies and parapharmacies. It is simple to configure, perfect to highlight and promote your business.