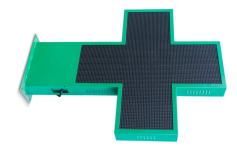

Programmable green monocolor LED pharmacy cross P10 - Outdoor - 96x96cm

## Ref. DP10

Green single-color outdoorLED pharmacy cross with double-sided green metal housing.Easily programmable via WiFi. Includes a standard module to display date and time and temperature module.Supports various scenes and effects that allow custom configuration. It is installed on facades of pharmacies and parapharmacies. It is simple to configure, perfect to highlight and promote your business.