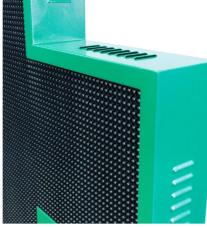

## Ref. DP10

Green single-color outdoorLED pharmacy cross with double-sided green metal housing.Easily programmable via WiFi. Includes a standard module to display date and time and temperature module.Supports various scenes and effects that allow custom configuration. It is installed on facades of pharmacies and parapharmacies. It is simple to configure, perfect to highlight and promote your business.

## Datos del producto

| LED Type                | DPI                                   |
|-------------------------|---------------------------------------|
| Nominal Voltage (V)     | 230                                   |
| Driver                  | Internal                              |
| Dimensions (mm) Lxlxh   | 1340x960                              |
| Material                | Metal                                 |
| Use Outdoor             | Yes                                   |
| IP                      | IP65                                  |
| Lifetime (h)            | 30000                                 |
| Energy efficiency class | F (2021)                              |
| Certificates            | CE, ROHS                              |
| Warranty                | According to legal guarantee: 2 years |
| Mounting                | Surface                               |
| Connectivity            | Wifi                                  |
| Colour control          | Monocolor                             |
| Picture Format          | TIF                                   |
| Images                  | GIF, JPG, PNG                         |
| Pitch                   | P10                                   |