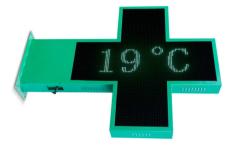

## Ref. DP10

Green single-color outdoorLED pharmacy cross with double-sided green metal housing.Easily programmable via WiFi. Includes a standard module to display date and time and temperature module.Supports various scenes and effects that allow custom configuration. It is installed on facades of pharmacies and parapharmacies. It is simple to configure, perfect to highlight and promote your business.