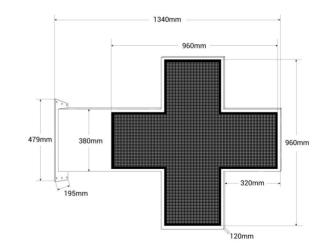

## Datos del producto

| LED Type                | DPI                                   |
|-------------------------|---------------------------------------|
| Nominal Voltage (V)     | 230                                   |
| Driver                  | Internal                              |
| Dimensions (mm) Lxlxh   | 1340x960                              |
| Material                | Metal                                 |
| Use Outdoor             | Yes                                   |
| IP                      | IP65                                  |
| Lifetime (h)            | 30000                                 |
| Energy efficiency class | F (2021)                              |
| Certificates            | CE, ROHS                              |
| Warranty                | According to legal guarantee: 2 years |
| Mounting                | Surface                               |
| Connectivity            | Wifi                                  |
| Colour control          | Monocolor                             |
| Picture Format          | TIF                                   |
| Images                  | GIF, JPG, PNG                         |
| Pitch                   | P10                                   |