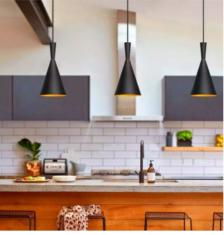

## Ref. LN-3001

Nordic pendant lamp made of aluminum with high quality finishes. Available in 6 colors, it stands out for its elegant design, featuring a gold-colored inner shade that gently diffuses light, creating a warm ambiance. It can be installed on the dining table, in living rooms, in kitchen bars, and also in commercial environments such as restaurants and cafes, where it will bring style and warmth to any environment.\*\*E27 bulb - NOT included\*\*