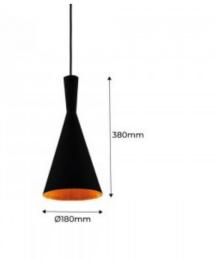

## Ref. LN-3001

Nordic pendant lamp made of aluminum with high quality finishes. Available in 6 colors, it stands out for its elegant design, featuring a gold-colored inner shade that gently diffuses light, creating a warm ambiance. It can be installed on the dining table, in living rooms, in kitchen bars, and also in commercial environments such as restaurants and cafes, where it will bring style and warmth to any environment.\*\*E27 bulb - NOT included\*\*

## **Product data**

| Nominal Voltage (V)   | 220 - 240 V/AC             |
|-----------------------|----------------------------|
| Socket                | E27                        |
| Orientable            | No                         |
| Dimensions (mm) Lxlxh | Ø180x380                   |
| Material              | Aluminium                  |
| Use Outdoor           | No                         |
| IP                    | IP20                       |
| Frequency of use      | Normal                     |
| Certificates          | CE, ROHS                   |
| Warranty              | 10 years                   |
| Mounting              | Hanging                    |
| Style                 | Minimalist, Nordic, Design |