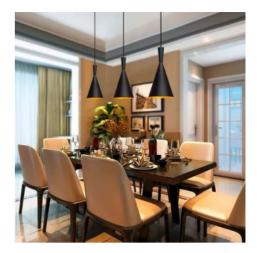

## Ref. LN-3001

Nordic pendant lamp made of aluminum with high quality finishes. Available in 6 colors, it stands out for its elegant design, featuring a gold-colored inner shade that gently diffuses light, creating a warm ambiance. It can be installed on the dining table, in living rooms, in kitchen bars, and also in commercial environments such as restaurants and cafes, where it will bring style and warmth to any environment.\*\*E27 bulb - NOT included\*\*