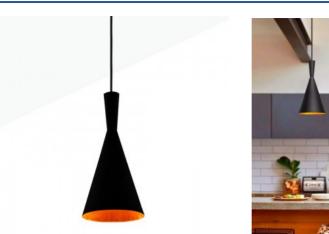

## Metal pendant light "Solvang"

## Ref. LN-3001

Nordic pendant lamp made of aluminum with high quality finishes. Available in 6 colors, it stands out for its elegant design, featuring a gold-colored inner shade that gently diffuses light, creating a warm ambiance. It can be installed on the dining table, in living rooms, in kitchen bars, and also in commercial environments such as restaurants and cafes, where it will bring style and warmth to any environment.\*\*E27 bulb - NOT included\*\*