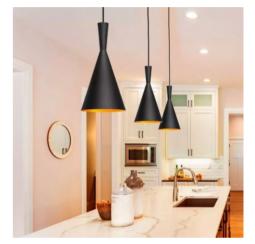

## Ref. LN-3001

Nordic pendant lamp made of aluminum with high quality finishes. Available in 6 colors, it stands out for its elegant design, featuring a gold-colored inner shade that gently diffuses light, creating a warm ambiance. It can be installed on the dining table, in living rooms, in kitchen bars, and also in commercial environments such as restaurants and cafes, where it will bring style and warmth to any environment.\*\*E27 bulb - NOT included\*\*