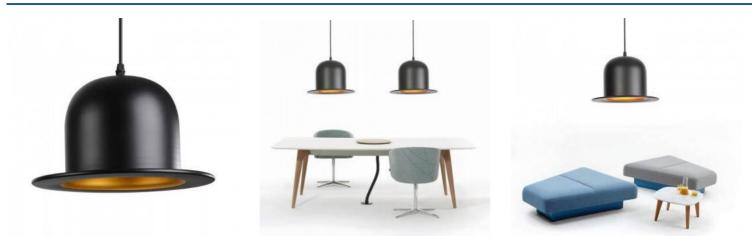

#### Ref. LV201-2

Pendant lamp in the shape of an English bowler hat. As elegant as an English gentleman, dressed in black on the outside, it shines with its own light inside in gold color. It supports one E27 LED bulb and the 1.03m cord is height adjustable.\*\* E27 LED bulb not included\*\*.