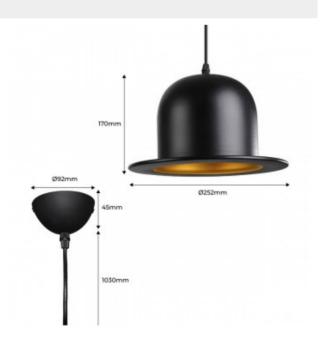

## Product data

| Nominal Voltage (V)   | 230V-AC     |
|-----------------------|-------------|
| Frequency (Hz)        | 50 - 60     |
| Sensor                | No          |
| Socket                | E27         |
| Orientable            | No          |
| Dimensions (mm) Lxlxh | ø 252 x 170 |
| Material              | Metal       |
| Use Outdoor           | No          |
| IP                    | IP20        |
| Certificates          | CE, ROHS    |
| Warranty              | 10 years    |
| Mounting              | Hanging     |
| Style                 | Vintage     |
|                       |             |