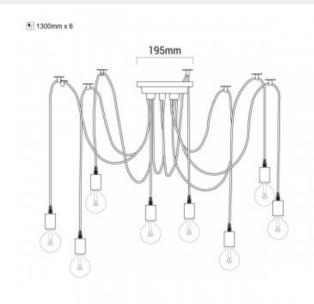

## Ref. LV241-2

Blackchandelier, named Lumière. Its name comes from the inventors of the cinematograph, the Lumière brothers. Why this name? Because its style reminds us of a vintage lamp, like the old ones in black and white but with a modern touch. Ideal to install in dining rooms, bedrooms, restoration. It consists of 6 arms (wires) for E27 bulbs. Each leg of the chandelier measures 1300mm. PVC wiring.- Bulbs not included -

## Product data

| Nominal Voltage (V)   | 230V-AC    |
|-----------------------|------------|
| Frequency (Hz)        | 50 - 60    |
| Sensor                | No         |
| Socket                | E27        |
| Orientable            | No         |
| Dimensions (mm) Lxlxh | 1300x195   |
| Material              | Metal, PVC |
| Use Outdoor           | No         |
| IP                    | IP20       |
| Certificates          | CE, ROHS   |
| Warranty              | 10 years   |
| Mounting              | Hanging    |
| Style                 | Vintage    |