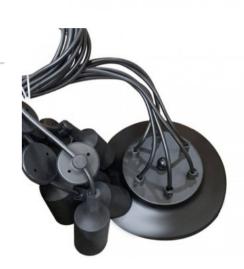

## Ref. LV241-2

Blackchandelier, named Lumière. Its name comes from the inventors of the cinematograph, the Lumière brothers. Why this name? Because its style reminds us of a vintage lamp, like the old ones in black and white but with a modern touch. Ideal to install in dining rooms, bedrooms, restoration. It consists of 6 arms (wires) for E27 bulbs. Each leg of the chandelier measures 1300mm. PVC wiring.- Bulbs not included -