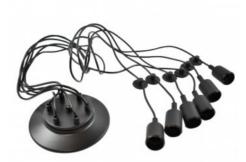

## Ref. LV241-2

Blackchandelier, named Lumière. Its name comes from the inventors of the cinematograph, the Lumière brothers. Why this name? Because its style reminds us of a vintage lamp, like the old ones in black and white but with a modern touch. Ideal to install in dining rooms, bedrooms, restoration. It consists of 6 arms (wires) for E27 bulbs. Each leg of the chandelier measures 1300mm. PVC wiring.- Bulbs not included -