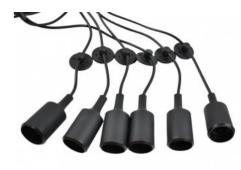

## Ref. LV241-2

Blackchandelier, named Lumière. Its name comes from the inventors of the cinematograph, the Lumière brothers. Why this name? Because its style reminds us of a vintage lamp, like the old ones in black and white but with a modern touch. Ideal to install in dining rooms, bedrooms, restoration. It consists of 6 arms (wires) for E27 bulbs. Each leg of the chandelier measures 1300mm. PVC wiring.- Bulbs not included -