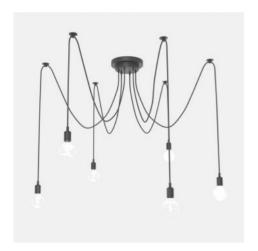

## Pendant chandelier "LUMIÈRE" for 6 bulbs E27

## Ref. LV241-2

Blackchandelier, named Lumière. Its name comes from the inventors of the cinematograph, the Lumière brothers. Why this name? Because its style reminds us of a vintage lamp, like the old ones in black and white but with a modern touch. Ideal to install in dining rooms, bedrooms, restoration. It consists of 6 arms (wires) for E27 bulbs. Each leg of the chandelier measures 1300mm. PVC wiring.- Bulbs not included -