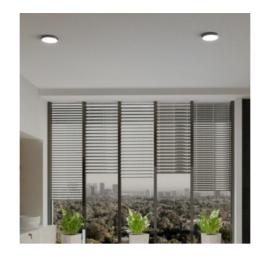

## Ref. B1760-18W

The LED ceiling light has a modern and elegant design, with an IP65 rating, which guarantees its protection against external factors, allowing its installation outdoors. It has a power of 18W and its opal diffuser ensures a homogeneous illumination, free of dark areas. In addition, it incorporates a CCT selector that allows to modify the color temperature between warm white (3000K), neutral white (4000K) and cool white (6000K). Available in black or white.