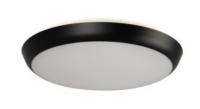

## Ref. B1760-18W

The LED ceiling light has a modern and elegant design, with an IP65 rating, which guarantees its protection against external factors, allowing its installation outdoors. It has a power of 18W and its opal diffuser ensures a homogeneous illumination, free of dark areas. In addition, it incorporates a CCT selector that allows to modify the color temperature between warm white (3000K), neutral white (4000K) and cool white (6000K). Available in black or white.

## **Product variants**

Reference Attributes

B1760-18W-N Colour - Black

B1760-18W-B Colour - White