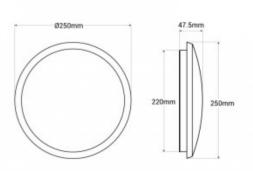

## Watertight LED CCT ceiling light - 18W - Ø25cm - 1920lm - IP65

## Ref. B1760-18W

The LED ceiling light has a modern and elegant design, with an IP65 rating, which guarantees its protection against external factors, allowing its installation outdoors. It has a power of 18W and its opal diffuser ensures a homogeneous illumination, free of dark areas. In addition, it incorporates a CCT selector that allows to modify the color temperature between warm white (3000K), neutral white (4000K) and cool white (6000K). Available in black or white.