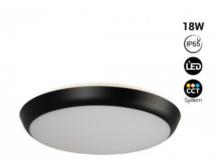

## Watertight LED CCT ceiling light - 18W - Ø25cm - 1920lm - IP65

## Ref. B1760-18W

The LED ceiling light has a modern and elegant design, with an IP65 rating, which guarantees its protection against external factors, allowing its installation outdoors. It has a power of 18W and its opal diffuser ensures a homogeneous illumination, free of dark areas. In addition, it incorporates a CCT selector that allows to modify the color temperature between warm white (3000K), neutral white (4000K) and cool white (6000K). Available in black or white.

## Product data

| Hue                     | ССТ                                   |
|-------------------------|---------------------------------------|
| Kelvin (K)              | 3000, 6000, 4000                      |
| CRI                     | 80-85                                 |
| Beam angle (°)          | 120                                   |
| LED Type                | SMD 2835                              |
| Dimmable                | No                                    |
| Power (W)               | 18                                    |
| Nominal Voltage (V)     | 220 - 240 V/AC                        |
| Sensor                  | No                                    |
| Orientable              | No                                    |
| Material                | Polycarbonate                         |
| Diffuser material       | Polycarbonate                         |
| Use Outdoor             | Yes                                   |
| IP                      | IP65                                  |
| Energy efficiency class | F                                     |
| Certificates            | CE, ROHS                              |
| Warranty                | According to legal guarantee: 2 years |
| Mounting                | Surface                               |