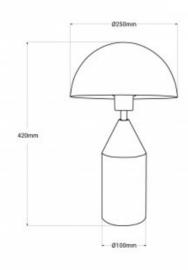

## Ref. L3083

Table lamp with a vintage and geometric design, consisting of a cylindrical foot and a hemispherical lampshade. Made of aluminum with high quality finishes, this lamp is a true sculpture. Available in 3 colors: white, black and gold.\*\*E27 socket - Lightbulb not included.\*\*