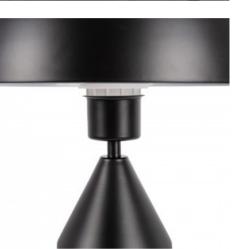

## Ref. L3083

Table lamp with a vintage and geometric design, consisting of a cylindrical foot and a hemispherical lampshade. Made of aluminum with high quality finishes, this lamp is a true sculpture. Available in 3 colors: white, black and gold.\*\*E27 socket - Lightbulb not included.\*\*