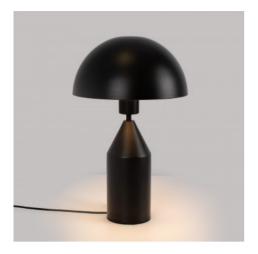

## Metal table lamp "Cutt" - E27 / "Atollo" inspiration

## Ref. L3083

Table lamp with a vintage and geometric design, consisting of a cylindrical foot and a hemispherical lampshade. Made of aluminum with high quality finishes, this lamp is a true sculpture. Available in 3 colors: white, black and gold.\*\*E27 socket - Lightbulb not included.\*\*