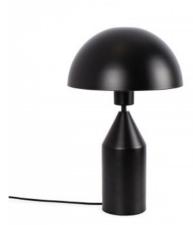

## Metal table lamp "Cutt" - E27 / "Atollo" inspiration

## Ref. L3083

Table lamp with a vintage and geometric design, consisting of a cylindrical foot and a hemispherical lampshade. Made of aluminum with high quality finishes, this lamp is a true sculpture. Available in 3 colors: white, black and gold.\*\*E27 socket - Lightbulb not included.\*\*