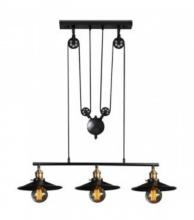

## Pendant lamp with pulleys "CLOCK WORK".

## Ref. LV242

Industrial pendant lamp pulley, made of cast iron and black lacquered. It is a type of medium-large lamp, industrial and vintage design, for 3 bulbs E27, ideal for above the table. To highlight its vintage style golden lamp holders, which combine very well with the black of the whole luminaire.- Bulbs not included -40W max per socket230VE27860x850mm