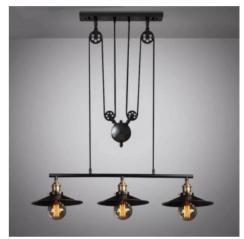

## Pendant lamp with pulleys "CLOCK WORK".

## Ref. LV242

Industrial pendant lamp pulley, made of cast iron and black lacquered. It is a type of medium-large lamp, industrial and vintage design, for 3 bulbs E27, ideal for above the table. To highlight its vintage style golden lamp holders, which combine very well with the black of the whole luminaire.- Bulbs not included -40W max per socket230VE27860x850mm