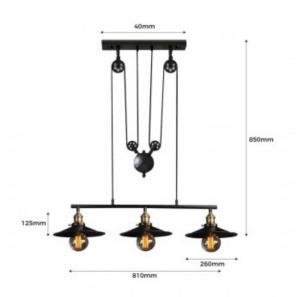

## Ref. LV242

Industrial pendant lamp pulley, made of cast iron and black lacquered. It is a type of medium-large lamp, industrial and vintage design, for 3 bulbs E27, ideal for above the table. To highlight its vintage style golden lamp holders, which combine very well with the black of the whole luminaire.- Bulbs not included -40W max per socket230VE27860x850mm

## Product data

| Nominal Voltage (V)   | 230V-AC                               |
|-----------------------|---------------------------------------|
| Frequency (Hz)        | 50 - 60                               |
| Sensor                | No                                    |
| Socket                | E27                                   |
| Orientable            | No                                    |
| Dimensions (mm) Lxlxh | 860x850                               |
| Material              | Iron alloy                            |
| Use Outdoor           | No                                    |
| IP                    | IP20                                  |
| Certificates          | CE, ROHS                              |
| Warranty              | According to legal guarantee: 2 years |
| Mounting              | Hanging                               |
| Maximum power (W)     | 40                                    |
| Style                 | Industrial, Vintage                   |
|                       |                                       |