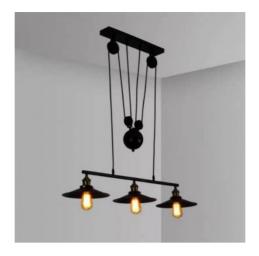

## Pendant lamp with pulleys "CLOCK WORK".

## Ref. LV242

Industrial pendant lamp pulley, made of cast iron and black lacquered. It is a type of medium-large lamp, industrial and vintage design, for 3 bulbs E27, ideal for above the table. To highlight its vintage style golden lamp holders, which combine very well with the black of the whole luminaire.- Bulbs not included -40W max per socket230VE27860x850mm