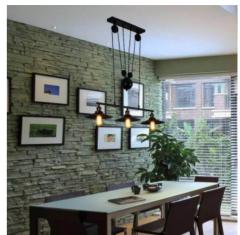

## Pendant lamp with pulleys "CLOCK WORK".

## Ref. LV242

Industrial pendant lamp pulley, made of cast iron and black lacquered. It is a type of medium-large lamp, industrial and vintage design, for 3 bulbs E27, ideal for above the table. To highlight its vintage style golden lamp holders, which combine very well with the black of the whole luminaire.- Bulbs not included -40W max per socket230VE27860x850mm