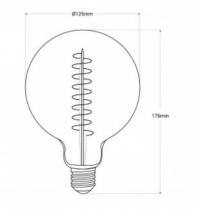

## Product data

| Hue                     | Warm white                            |
|-------------------------|---------------------------------------|
| Kelvin (K)              | 2200                                  |
| Lumens (Lm)             | 100                                   |
| Beam angle (°)          | 360°                                  |
| Dimmable                | No                                    |
| Power (W)               | 4                                     |
| Nominal Voltage (V)     | 220 - 240 V/AC                        |
| Frequency (Hz)          | 50 - 60                               |
| Socket                  | E27                                   |
| Dimensions (mm) Lxlxh   | Ø125 x 176                            |
| Use Outdoor             | No                                    |
| IP                      | IP20                                  |
| Energy efficiency class | G                                     |
| Certificates            | CE, ROHS                              |
| Warranty                | According to legal guarantee: 2 years |
| Filament                | Yes                                   |