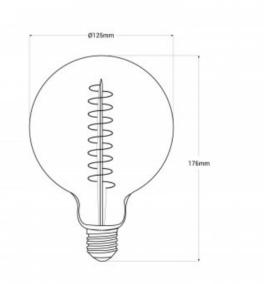

## Product data

| Hue                     | Warm white                            |
|-------------------------|---------------------------------------|
| Kelvin (K)              | 2200                                  |
| Lumens (Lm)             | 100                                   |
| Beam angle (°)          | 360°                                  |
| Dimmable                | No                                    |
| Power (W)               | 4                                     |
| Nominal Voltage (V)     | 220 - 240 V/AC                        |
| Frequency (Hz)          | 50 - 60                               |
| Socket                  | E27                                   |
| Dimensions (mm) Lxlxh   | Ø125 x 176                            |
| Use Outdoor             | No                                    |
| IP                      | IP20                                  |
| Energy efficiency class | G                                     |
| Certificates            | CE, ROHS                              |
| Warranty                | According to legal guarantee: 2 years |
| Filament                | Yes                                   |