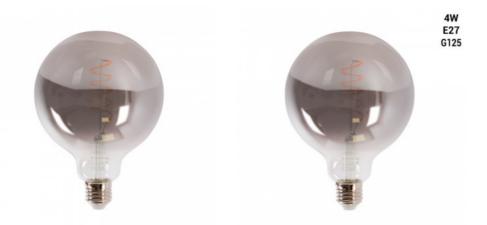

## Smoky" E27 G125 decorative filament bulb with smoky tint - 4W - 2200K

## Ref. BFD1-G125E27-AHUM

The decorative LED bulb "Smoky" E27 G125 has an original design with smoky tinted glass and amber filament. It is designed for use in table lamps, bringing a decorative plus of great originality to any space, with a sophisticated vintage aesthetic. It is a bulb that emits a warm light (2200K), with a brightness of 100 lumens.