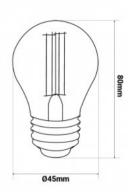

## Product data

| Hue                     | Warm white                            |
|-------------------------|---------------------------------------|
| Kelvin (K)              | 3000                                  |
| Lumens (Lm)             | 450                                   |
| Beam angle (°)          | 300                                   |
| LED Type                | Filamento                             |
| Dimmable                | Yes                                   |
| Power (W)               | 5                                     |
| Nominal Voltage (V)     | 220 - 240 V/AC                        |
| Socket                  | E27 G45                               |
| Dimensions (mm) Lxlxh   | ø 45 x80                              |
| IP                      | IP20                                  |
| Lifetime (h)            | 20000                                 |
| Energy efficiency class | F (2021)                              |
| Certificates            | CE, ROHS                              |
| Warranty                | According to legal guarantee: 2 years |
| Style                   | Industrial, Vintage                   |