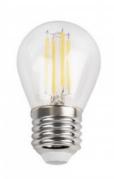

## Ref. BF1-G45E27-D

The E27 5W G45 dimmable LED filament bulb combines the energy efficiency of LED technology and the vintage look of traditional incandescent bulbs. It is designed to replace conventional incandescent bulbs, providing longer life and lower energy consumption. With a power of 5W and a brightness of 450 lumens, it provides illumination at a 300° angle, perfect for general lighting. It is dimmable and available in warm white (3000K).