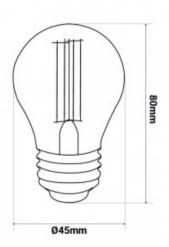

## Product data

| Hue                     | Warm white                            |
|-------------------------|---------------------------------------|
| Kelvin (K)              | 3000                                  |
| Lumens (Lm)             | 450                                   |
| Beam angle (°)          | 300                                   |
| LED Type                | Filamento                             |
| Dimmable                | Yes                                   |
| Power (W)               | 5                                     |
| Nominal Voltage (V)     | 220 - 240 V/AC                        |
| Socket                  | E27 G45                               |
| Dimensions (mm) Lxlxh   | ø 45 x80                              |
| IP                      | IP20                                  |
| Lifetime (h)            | 20000                                 |
| Energy efficiency class | F (2021)                              |
| Certificates            | CE, ROHS                              |
| Warranty                | According to legal guarantee: 2 years |
| Style                   | Industrial, Vintage                   |