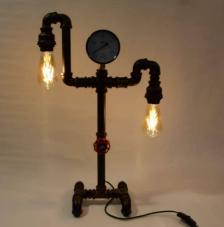

## Vintage table lamp "COPPER" made of tubing

## Ref. LV250

Vintage style double pipetable lamp with a good base to support on the floor or on any type of table, shelf or bar for example. They are really pipes like the old ones made of galvanized steel finished in an aged metal type color. It works with 2 bulbs of E27 socket that do not exceed 40W of power. \* Bulbs not included .Measures (width\*height): 320x600mm230VE27Max. 40W per socket