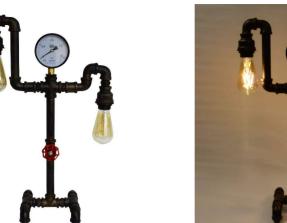

## Vintage table lamp "COPPER" made of tubing

## Ref. LV250

Vintage style double pipetable lamp with a good base to support on the floor or on any type of table, shelf or bar for example. They are really pipes like the old ones made of galvanized steel finished in an aged metal type color. It works with 2 bulbs of E27 socket that do not exceed 40W of power. \* Bulbs not included .Measures (width\*height): 320x600mm230VE27Max. 40W per socket