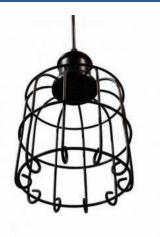

## Vintage cage pendant lamp "TARABILLA".

## Ref. LV226

Cagependant lamp series Vintage TARABILLA LAMP. With this pendant lamp design you will manage to enclose a LED bulb in a cage but we are sure you will not be able to make it sing. What you will get will be a trendy pendant lamp, vintage lines, with which beautifully illuminate any room getting a spectacular play of shadows on the ceiling.LED bulb not included \*\*\* LED bulb not included \*\*\* DISONT NOT CONTROLLED bulb