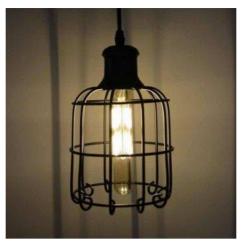

## Vintage cage pendant lamp "TARABILLA".

## Ref. LV226

Cagependant lamp series Vintage TARABILLA LAMP. With this pendant lamp design you will manage to enclose a LED bulb in a cage but we are sure you will not be able to make it sing. What you will get will be a trendy pendant lamp, vintage lines, with which beautifully illuminate any room getting a spectacular play of shadows on the ceiling.LED bulb not included \*\*\* LED bulb not included \*\*\* DISONT NOT CONTROLLED bulb