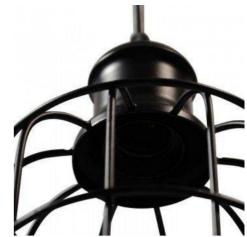

## Vintage cage pendant lamp "TARABILLA".

## Ref. LV226

Cagependant lamp series Vintage TARABILLA LAMP. With this pendant lamp design you will manage to enclose a LED bulb in a cage but we are sure you will not be able to make it sing. What you will get will be a trendy pendant lamp, vintage lines, with which beautifully illuminate any room getting a spectacular play of shadows on the ceiling.LED bulb not included \*\*\* LED bulb not included \*\*\* DISONT NOT CONTROLLED bulb