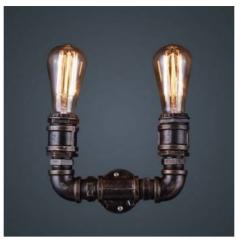

## Vintage pipe wall light "COPPER".

## Ref. LV223

Industrial style wall lamp made of pipe. Rustic industrial style, aged copper metal. For use with 2 E27 socket bulbs on each side of the lamp. For interior use \* Bulbs not included \*230VE27Max. 2x40W25x26cmIP20