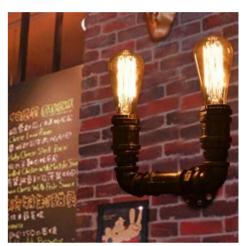

## Vintage pipe wall light "COPPER".

## Ref. LV223

Industrial style wall lamp made of pipe. Rustic industrial style, aged copper metal. For use with 2 E27 socket bulbs on each side of the lamp. For interior use \* Bulbs not included \*230VE27Max. 2x40W25x26cmIP20