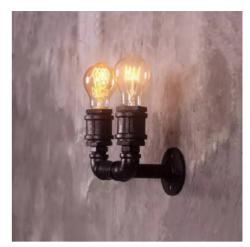

## Vintage pipe wall light "COPPER".

## Ref. LV223

Industrial style wall lamp made of pipe. Rustic industrial style, aged copper metal. For use with 2 E27 socket bulbs on each side of the lamp. For interior use \* Bulbs not included \*230VE27Max. 2x40W25x26cmIP20