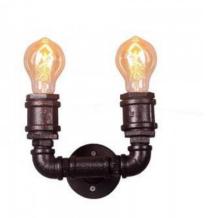

## Vintage pipe wall light "COPPER".

## Ref. LV223

Industrial style wall lamp made of pipe. Rustic industrial style, aged copper metal. For use with 2 E27 socket bulbs on each side of the lamp. For interior use \* Bulbs not included \*230VE27Max. 2x40W25x26cmIP20