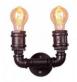

## Vintage pipe wall light "COPPER".

## Ref. LV223

Industrial style wall lamp made of pipe. Rustic industrial style, aged copper metal. For use with 2 E27 socket bulbs on each side of the lamp. For interior use \* Bulbs not included \*230VE27Max. 2x40W25x26cmIP20