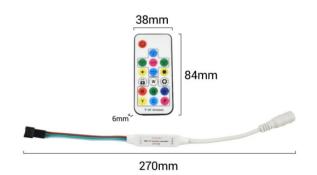

## Ref. SP104E

The LED driver IC features a very small design, adaptable to narrow spaces. It also includes a RF controller, a DC female connector and a 3-pin JST connector, easy to connect to power supply and digital LED strips. It has an input voltage from 5 to 24V DC and can control up to 2048 pixels. From the RF remote control it is possible to select any effect or scene from 200 preset patterns, adjusting brightness and speed.

## Datos del producto

| Hue                   | RGB                                   |
|-----------------------|---------------------------------------|
| Nominal Voltage (V)   | 5-24V                                 |
| Dimensions (mm) Lxlxh | Controller + connectors: 270mm        |
| Material              | Plastic                               |
| Use Outdoor           | No                                    |
| IP                    | IP20                                  |
| Temperature range     | -20°C ~ +60°C                         |
| Certificates          | CE, ROHS                              |
| Warranty              | According to legal guarantee: 2 years |