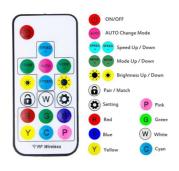

## Ref. SP104E

The LED driver IC features a very small design, adaptable to narrow spaces. It also includes a RF controller, a DC female connector and a 3-pin JST connector, easy to connect to power supply and digital LED strips. It has an input voltage from 5 to 24V DC and can control up to 2048 pixels. From the RF remote control it is possible to select any effect or scene from 200 preset patterns, adjusting brightness and speed.