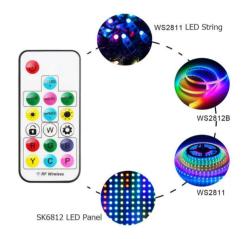

## Ref. SP104E

The LED driver IC features a very small design, adaptable to narrow spaces. It also includes a RF controller, a DC female connector and a 3-pin JST connector, easy to connect to power supply and digital LED strips. It has an input voltage from 5 to 24V DC and can control up to 2048 pixels. From the RF remote control it is possible to select any effect or scene from 200 preset patterns, adjusting brightness and speed.