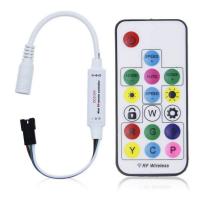

## Ref. SP104E

The LED driver IC features a very small design, adaptable to narrow spaces. It also includes a RF controller, a DC female connector and a 3-pin JST connector, easy to connect to power supply and digital LED strips. It has an input voltage from 5 to 24V DC and can control up to 2048 pixels. From the RF remote control it is possible to select any effect or scene from 200 preset patterns, adjusting brightness and speed.