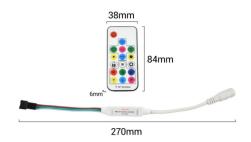

## Ref. SP104E

The LED driver IC features a very small design, adaptable to narrow spaces. It also includes a RF controller, a DC female connector and a 3-pin JST connector, easy to connect to power supply and digital LED strips. It has an input voltage from 5 to 24V DC and can control up to 2048 pixels. From the RF remote control it is possible to select any effect or scene from 200 preset patterns, adjusting brightness and speed.

## Datos del producto

| Hue                   | RGB                                   |
|-----------------------|---------------------------------------|
| Nominal Voltage (V)   | 5-24V                                 |
| Dimensions (mm) Lxlxh | Controller + connectors: 270mm        |
| Material              | Plastic                               |
| Use Outdoor           | No                                    |
| IP                    | IP20                                  |
| Temperature range     | -20°C ~ +60°C                         |
| Certificates          | CE, ROHS                              |
| Warranty              | According to legal guarantee: 2 years |