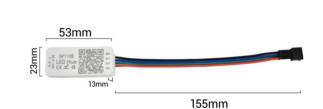

## Ref. SP110E

The LED IC controller is designed to control RGB/RGBW LED IC strips remotely from cell phone. It has an input voltage from 5 to 24V DC and can control up to 1024 pixels. It is possible to select any effect or scene from 120 preset patterns and allows brightness adjustment. It is easily controlled by Bluetooth 4.0 through the "LED Hue" application that must be downloaded to the cell phone.

155mm

53mm

₿