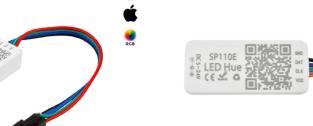

## Ref. SP110E

The LED IC controller is designed to control RGB/RGBW LED IC strips remotely from cell phone. It has an input voltage from 5 to 24V DC and can control up to 1024 pixels. It is possible to select any effect or scene from 120 preset patterns and allows brightness adjustment. It is easily controlled by Bluetooth 4.0 through the "LED Hue" application that must be downloaded to the cell phone.