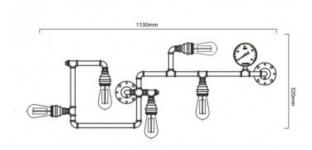

## Ref. LV222

Vintage stylepipe lamp for wall or ceiling with labyrinth shape. Formed by steel pipes treated and lacquered in an aged copper color. Possibility of being able to use 5 bulbs of E27 socket in different parts of the lamp. \* Bulbs not included230VE27Max. 5x40W110x52cm

- 5 E27 bulb sockets can be used with any kinds of the bulb, you can choose some beautiful bulbs you like
  Can be installed on the wall or roof, dual-use
- Detachable design, which means that you can remove several lamp holders to pursue different modeling performances.