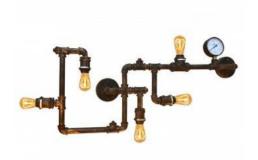

## Vintage pipe wall lamp "COPPER".

## Ref. LV222

Vintage stylepipe lamp for wall or ceiling with labyrinth shape. Formed by steel pipes treated and lacquered in an aged copper color. Possibility of being able to use 5 bulbs of E27 socket in different parts of the lamp. \* Bulbs not included230VE27Max. 5x40W110x52cm

- 5 E27 bulb sockets can be used with any kinds of the bulb, you can choose some beautiful bulbs you like
  Can be installed on the wall or roof, dual-use
- Detachable design, which means that you can remove several lamp holders to pursue different modeling performances.