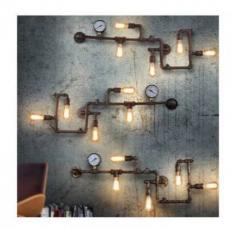

## Vintage pipe wall lamp "COPPER".

## Ref. LV222

Vintage stylepipe lamp for wall or ceiling with labyrinth shape. Formed by steel pipes treated and lacquered in an aged copper color. Possibility of being able to use 5 bulbs of E27 socket in different parts of the lamp. \* Bulbs not included230VE27Max. 5x40W110x52cm

- 5 E27 bulb sockets can be used with any kinds of the bulb, you can choose some beautiful bulbs you like
  Can be installed on the wall or roof, dual-use
- Detachable design, which means that you can remove several lamp holders to pursue different modeling performances.