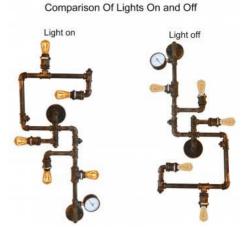

- 5 E27 bulb sockets can be used with any kinds of the bulb, you can choose some beautiful bulbs you like
  Can be installed on the wall or roof, dual-use
- Detachable design, which means that you can remove several lamp holders to pursue different modeling performances.