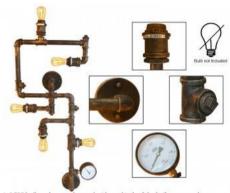

## Ref. LV222

Vintage stylepipe lamp for wall or ceiling with labyrinth shape. Formed by steel pipes treated and lacquered in an aged copper color. Possibility of being able to use 5 bulbs of E27 socket in different parts of the lamp. \* Bulbs not included230VE27Max. 5x40W110x52cm

- 5 E27 bulb sockets can be used with any kinds of the bulb, you can choose some beautiful bulbs you like
  Can be installed on the wall or roof, dual-use
- Detachable design, which means that you can remove several lamp holders to pursue different modeling performances.