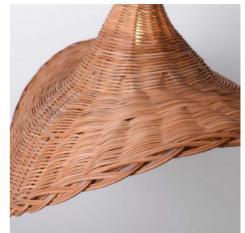

## Ref. K183-C

Pendant lamp 'TIEN' of large dimensions, handcrafted in wicker.It brings the warmth of natural fibers and has a unique design in the shape of a woman's hat, which will make it the protagonist of any environment.It includes a 3.38 m long cord with switch, plug and two decentralizing hooks, allowing for custom installation and adjustment.In addition, it has three cable options (white, black and natural rope) so you can choose the one that best matches your environment.E27 bulb (not included)\*\* \*\*.