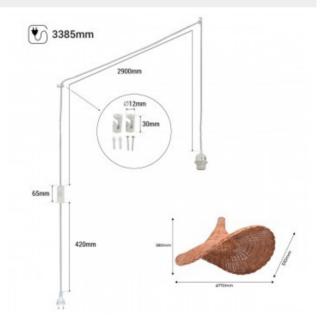

## Ref. K183-C

Pendant lamp 'TIEN' of large dimensions, handcrafted in wicker.It brings the warmth of natural fibers and has a unique design in the shape of a woman's hat, which will make it the protagonist of any environment.It includes a 3.38 m long cord with switch, plug and two decentralizing hooks, allowing for custom installation and adjustment.In addition, it has three cable options (white, black and natural rope) so you can choose the one that best matches your environment.E27 bulb (not included)\*\* \*\*.

## Product data

| Nominal Voltage (V) | 220 - 240 V/AC                        |
|---------------------|---------------------------------------|
| Socket              | E27                                   |
| Material            | Wicker                                |
| Use Outdoor         | No                                    |
| IP                  | IP20                                  |
| Certificates        | CE, ROHS                              |
| Warranty            | According to legal guarantee: 2 years |
| Mounting            | Hanging                               |
| Maximum power (W)   | 60W                                   |
| Style               | Natural                               |
| Connection          | Plug                                  |