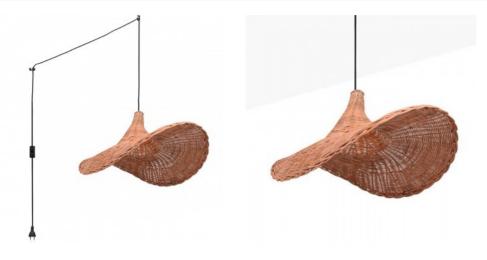

## Ref. K183-C

Pendant lamp 'TIEN' of large dimensions, handcrafted in wicker.It brings the warmth of natural fibers and has a unique design in the shape of a woman's hat, which will make it the protagonist of any environment.It includes a 3.38 m long cord with switch, plug and two decentralizing hooks, allowing for custom installation and adjustment.In addition, it has three cable options (white, black and natural rope) so you can choose the one that best matches your environment.E27 bulb (not included)\*\* \*\*.