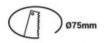

## Product data

| Socket                | GU10                                  |
|-----------------------|---------------------------------------|
| Orientable            | Yes                                   |
| Dimensions (mm) Lxlxh | 93 x 93 x 29                          |
| Material              | Polycarbonate                         |
| Use Outdoor           | No                                    |
| IP                    | IP20                                  |
| Certificates          | CE, ROHS                              |
| Warranty              | According to legal guarantee: 2 years |
| Cutting distance (mm) | Ø 75                                  |
| Mounting              | Recessed                              |