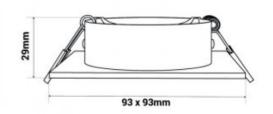

## Product data

| Socket                | GU10                                  |
|-----------------------|---------------------------------------|
| Orientable            | Yes                                   |
| Dimensions (mm) Lxlxh | 93 x 93 x 29                          |
| Material              | Polycarbonate                         |
| Use Outdoor           | No                                    |
| IP                    | IP20                                  |
| Certificates          | CE, ROHS                              |
| Warranty              | According to legal guarantee: 2 years |
| Cutting distance (mm) | Ø 75                                  |
| Mounting              | Recessed                              |