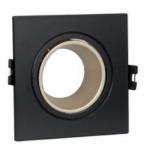

## Square tilting downlight ring for GU10 / MR16 bulb - Low UGR - Cutout Ø75 mm

## Ref. B921

Square downlight ring specially designed to accommodate GU10/MR16 LED modules or bulbs. Its design allows to focus the light to the desired point, avoiding any kind of glare, thus ensuring maximum visual comfort (low UGR). Highly versatile, this recessed ring can be used in both domestic and commercial environments, either in new construction or to replace existing spotlights. Available in 5 color combinations.\*\* Lightbulb not included\*\*