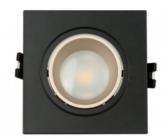

## Square tilting downlight ring for GU10 / MR16 bulb - Low UGR - Cutout Ø75 mm

## Ref. B921

Square downlight ring specially designed to accommodate GU10/MR16 LED modules or bulbs. Its design allows to focus the light to the desired point, avoiding any kind of glare, thus ensuring maximum visual comfort (low UGR). Highly versatile, this recessed ring can be used in both domestic and commercial environments, either in new construction or to replace existing spotlights. Available in 5 color combinations.\*\* Lightbulb not included\*\*