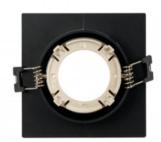

## Square tilting downlight ring for GU10 / MR16 bulb - Low UGR - Cutout Ø75 mm

## Ref. B921

Square downlight ring specially designed to accommodate GU10/MR16 LED modules or bulbs. Its design allows to focus the light to the desired point, avoiding any kind of glare, thus ensuring maximum visual comfort (low UGR). Highly versatile, this recessed ring can be used in both domestic and commercial environments, either in new construction or to replace existing spotlights. Available in 5 color combinations.\*\* Lightbulb not included\*\*

## Product data

| Socket                | GU10                                  |
|-----------------------|---------------------------------------|
| Orientable            | Yes                                   |
| Dimensions (mm) Lxlxh | 93 x 93 x 29                          |
| Material              | Polycarbonate                         |
| Use Outdoor           | No                                    |
| IP                    | IP20                                  |
| Certificates          | CE, ROHS                              |
| Warranty              | According to legal guarantee: 2 years |
| Cutting distance (mm) | Ø 75                                  |
| Mounting              | Recessed                              |