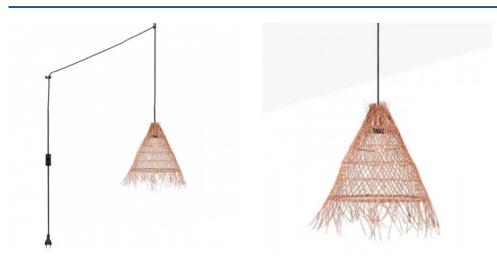

#### Ref. K171-C

Hanging lamp "Willow" of large dimensions, hand-woven in wicker fibers naturally resistant and durable. Its unique design brings a rustic and natural touch to any space. It includes a 10-foot cord with switch, plug and two decentralizing hooks, allowing for custom installation and adjustment. Plus, it features three cord options (white, black and natural rope) so you can choose the one that best matches your environment. E27 light bulb (not included)\*\* \*\*.