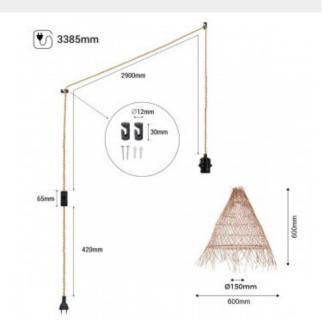

#### Ref. K171-C

Hanging lamp "Willow" of large dimensions, hand-woven in wicker fibers naturally resistant and durable. Its unique design brings a rustic and natural touch to any space. It includes a 10-foot cord with switch, plug and two decentralizing hooks, allowing for custom installation and adjustment. Plus, it features three cord options (white, black and natural rope) so you can choose the one that best matches your environment. E27 light bulb (not included)\*\* \*\*.

### Product data

| Nominal Voltage (V)           | 220 - 240 V/AC                        |
|-------------------------------|---------------------------------------|
| Socket                        | E27                                   |
| Dimensions (mm) Lxlxh         | ø 600 x 600                           |
| Material                      | Wicker                                |
| Use Outdoor                   | No                                    |
| IP                            | IP20                                  |
| Certificates                  | CE, ROHS                              |
| Warranty                      | According to legal guarantee: 2 years |
|                               |                                       |
| Mounting                      | Hanging                               |
| Mounting<br>Maximum power (W) | Hanging<br>60W                        |
|                               |                                       |
| Maximum power (W)             | 60W                                   |