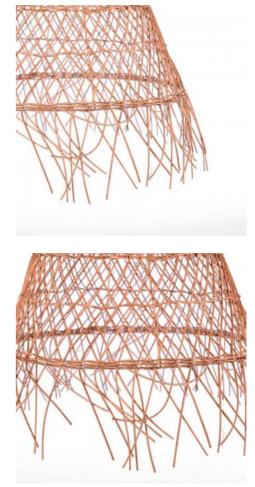

#### Ref. K171-C

Hanging lamp "Willow" of large dimensions, hand-woven in wicker fibers naturally resistant and durable. Its unique design brings a rustic and natural touch to any space. It includes a 10-foot cord with switch, plug and two decentralizing hooks, allowing for custom installation and adjustment. Plus, it features three cord options (white, black and natural rope) so you can choose the one that best matches your environment. E27 light bulb (not included)\*\* \*\*.