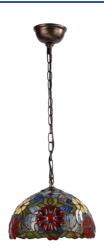

## Tiffany-inspired pendant lamp with floral mosaic in glass

## Ref. L3088-30

This pendant lamp is part of our Tiffany-inspired product line. It features a beautiful semi-circular glass shade with a floral pattern formed by individual pieces. Like all of our Tiffany style lamps, it is made of high quality materials, including molded steel accents and an exquisitely crafted glass shade. \*\*E27 bulb (not included) \*\*\*.