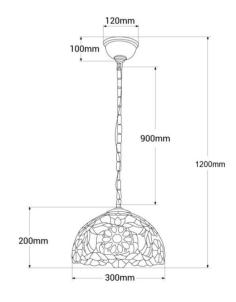

## Datos del producto

| Nominal Voltage (V)   | 220 - 240 V/AC                        |
|-----------------------|---------------------------------------|
| Dimensions (mm) Lxlxh | 1200x300                              |
| Material              | Metal                                 |
| Diffuser material     | Glass                                 |
| Use Outdoor           | No                                    |
| IP                    | IP20                                  |
| Certificates          | CE, ROHS                              |
| Warranty              | According to legal guarantee: 2 years |
| Maximum power (W)     | 40W                                   |
| Style                 | Vintage                               |