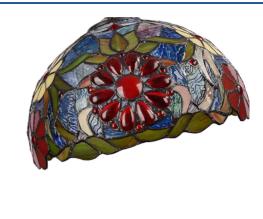

## Tiffany-inspired pendant lamp with floral mosaic in glass

## Ref. L3088-30

This pendant lamp is part of our Tiffany-inspired product line. It features a beautiful semi-circular glass shade with a floral pattern formed by individual pieces. Like all of our Tiffany style lamps, it is made of high quality materials, including molded steel accents and an exquisitely crafted glass shade. \*\*E27 bulb (not included) \*\*\*.