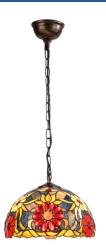

## Tiffany-inspired pendant lamp with floral mosaic in glass

## Ref. L3088-30

This pendant lamp is part of our Tiffany-inspired product line. It features a beautiful semi-circular glass shade with a floral pattern formed by individual pieces. Like all of our Tiffany style lamps, it is made of high quality materials, including molded steel accents and an exquisitely crafted glass shade. \*\*E27 bulb (not included) \*\*\*.