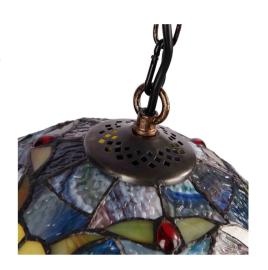

## Tiffany-inspired pendant lamp with floral mosaic in glass

## Ref. L3088-30

This pendant lamp is part of our Tiffany-inspired product line. It features a beautiful semi-circular glass shade with a floral pattern formed by individual pieces. Like all of our Tiffany style lamps, it is made of high quality materials, including molded steel accents and an exquisitely crafted glass shade. \*\*E27 bulb (not included) \*\*\*.