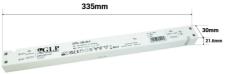

## Power Supply Slim 150W 24V 6.25A - GLP

## Ref. GTPC-150-24-S

GLP 150W 24V 6.25A constant voltagepower supply with a slim and compact design, ideal for space-saving applications. It has a protection system against overloads, short circuits and overheating. It also incorporates active power factor correction PFC, which translates into high energy efficiency and lower power consumption.