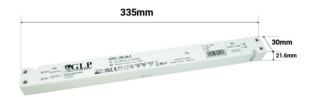

## Power Supply Slim 150W 24V 6.25A - GLP

## Ref. GTPC-150-24-S

GLP 150W 24V 6.25A constant voltagepower supply with a slim and compact design, ideal for space-saving applications. It has a protection system against overloads, short circuits and overheating. It also incorporates active power factor correction PFC, which translates into high energy efficiency and lower power consumption.