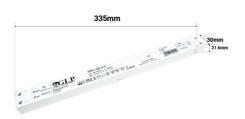

## Datos del producto

| Nominal Voltage (V)   | 220 - 240 V/AC                        |
|-----------------------|---------------------------------------|
| Frequency (Hz)        | 50 - 60                               |
| Dimensions (mm) Lxlxh | 335 x 30 x 21.6                       |
| IP                    | IP40                                  |
| Temperature range     | -20°C ~ +45°C                         |
| Lifetime (h)          | 30000                                 |
| Certificates          | CE, ROHS                              |
| Warranty              | According to legal guarantee: 2 years |
| Maximum power (W)     | 132                                   |
| Output voltage (V)    | 12V                                   |
| Maximum intensity (A) | 11                                    |