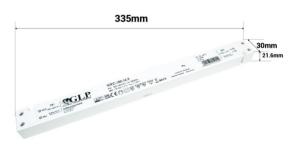

## Datos del producto

| Nominal Voltage (V)   | 220 - 240 V/AC                        |
|-----------------------|---------------------------------------|
| Frequency (Hz)        | 50 - 60                               |
| Dimensions (mm) Lxlxh | 335 x 30 x 21.6                       |
| IP                    | IP40                                  |
| Temperature range     | -20°C ~ +45°C                         |
| Lifetime (h)          | 30000                                 |
| Certificates          | CE, ROHS                              |
| Warranty              | According to legal guarantee: 2 years |
| Maximum power (W)     | 132                                   |
| Output voltage (V)    | 12V                                   |
| Maximum intensity (A) | 11                                    |