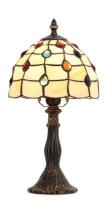

## Ref. L3085-20

This table lamp is part of our collection of Tiffany-inspired lamps. It features a decorative shade made of exquisitely crafted crystal and a molded metal base with meticulous finishes, giving it the characteristic elegance of the Art Nouveau style.Like all our Tiffany style lamps, it stands out for its unique and sophisticated design.\*\*E27 bulb (not included)\*\*.