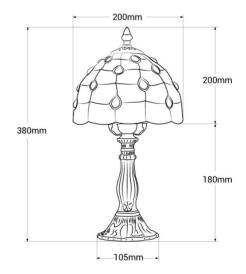

## Datos del producto

| Nominal Voltage (V)   | 220 - 240 V/AC                        |
|-----------------------|---------------------------------------|
| Socket                | E27                                   |
| Dimensions (mm) Lxlxh | Ø 200 X 380                           |
| Material              | Metal                                 |
| Diffuser material     | Glass                                 |
| Use Outdoor           | No                                    |
| IP                    | IP20                                  |
| Certificates          | CE, ROHS                              |
| Warranty              | According to legal guarantee: 2 years |
| Mounting              | Surface                               |
| Maximum power (W)     | 40W                                   |
| Style                 | Vintage                               |