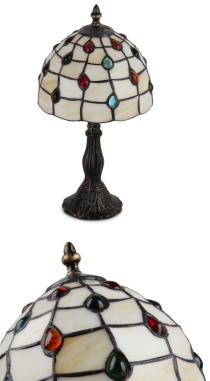

## Ref. L3085-20

This table lamp is part of our collection of Tiffany-inspired lamps. It features a decorative shade made of exquisitely crafted crystal and a molded metal base with meticulous finishes, giving it the characteristic elegance of the Art Nouveau style.Like all our Tiffany style lamps, it stands out for its unique and sophisticated design.\*\*E27 bulb (not included)\*\*.