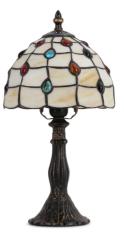

## Ref. L3085-20

This table lamp is part of our collection of Tiffany-inspired lamps. It features a decorative shade made of exquisitely crafted crystal and a molded metal base with meticulous finishes, giving it the characteristic elegance of the Art Nouveau style.Like all our Tiffany style lamps, it stands out for its unique and sophisticated design.\*\*E27 bulb (not included)\*\*.