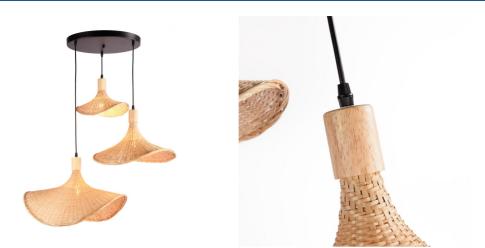

## Triple wicker pendant lamp "Bellas 3" - 3xE27

## Ref. LM145

Triple pendant lamp of large dimensions, handcrafted in wicker fibers, resistant and durable. It has three shades suspended from a central rosette, which stand out for their unique design in the shape of a woman's hat. It is an ideal lamp to place on the dining table, in living rooms or studios. It can also be used in restaurants, bars or stores in general, where it will stand out for its unique style, and will provide a natural and cozy look.\*\*It accepts 3 E27 bulbs - Not included\*\*.