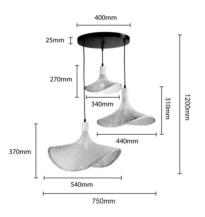

## Datos del producto

| Nominal Voltage (V)   | 200 - 250V AC                         |
|-----------------------|---------------------------------------|
| Socket                | E27                                   |
| Dimensions (mm) Lxlxh | 750x1200                              |
| IP                    | IP20                                  |
| Certificates          | CE, ROHS                              |
| Warranty              | According to legal guarantee: 2 years |
| Mounting              | Suspension                            |
| Maximum power (W)     | 40W                                   |
| Style                 | Natural                               |