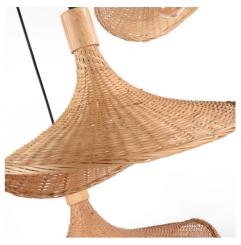

## Ref. LM145

Triple pendant lamp of large dimensions, handcrafted in wicker fibers, resistant and durable. It has three shades suspended from a central rosette, which stand out for their unique design in the shape of a woman's hat. It is an ideal lamp to place on the dining table, in living rooms or studios. It can also be used in restaurants, bars or stores in general, where it will stand out for its unique style, and will provide a natural and cozy look.\*\*It accepts 3 E27 bulbs - Not included\*\*.