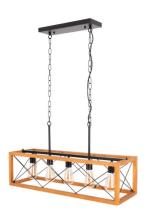

## Vintage wood and metal pendant lamp "Sisca" - 5xE27

## Ref. LN3018

Vintage design pendant lamp made of wood and metal with high quality finishes. Its exclusive design and the combination of materials achieve a perfect balance between vintage and industrial, creating unique environments full of charm. Whether you want to highlight a dining table, a kitchen bar or add a distinctive touch to your workspace, this lamp will be the ideal choice. \*\* 5 E27 sockets - Bulbs not included\*\*.