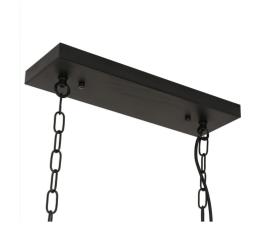

## Ref. LN3018

Vintage design pendant lamp made of wood and metal with high quality finishes. Its exclusive design and the combination of materials achieve a perfect balance between vintage and industrial, creating unique environments full of charm. Whether you want to highlight a dining table, a kitchen bar or add a distinctive touch to your workspace, this lamp will be the ideal choice. \*\* 5 E27 sockets - Bulbs not included\*\*.

## Datos del producto

| Nominal Voltage (V) | 220 - 240 V/AC                        |
|---------------------|---------------------------------------|
| Socket              | E27                                   |
| Material            | Metal, Wood                           |
| Use Outdoor         | No                                    |
| IP                  | IP20                                  |
| Certificates        | CE, ROHS                              |
| Warranty            | According to legal guarantee: 2 years |
| Mounting            | Suspension                            |
| Maximum power (W)   | 40W                                   |
| Style               | Industrial, Vintage                   |