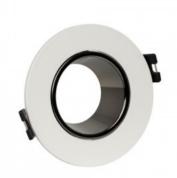

## Ref. B920

Round downlight ring specially designed to accommodate GU10/MR16 LED modules or bulbs. Its design allows to focus the light to the desired point, avoiding any kind of glare, thus ensuring maximum visual comfort (low UGR). Highly versatile, this recessed ring can be used in both domestic and commercial environments, either in new construction or to replace existing spotlights. Available in 5 color combinations.\*\* Lightbulb not included\*\*

## Product data

| Socket                  | GU10          |
|-------------------------|---------------|
| Orientable              | Yes           |
| Dimensions (mm) Lxlxh   | ø90x29        |
| Material                | Polycarbonate |
| Use Outdoor             | No            |
| IP                      | IP20          |
| Certificates            | CE, ROHS      |
| Cutting dimensions (mm) | Ø 75          |
| Mounting                | Recessed      |