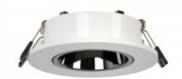

## Ref. B920

Round downlight ring specially designed to accommodate GU10/MR16 LED modules or bulbs. Its design allows to focus the light to the desired point, avoiding any kind of glare, thus ensuring maximum visual comfort (low UGR). Highly versatile, this recessed ring can be used in both domestic and commercial environments, either in new construction or to replace existing spotlights. Available in 5 color combinations.\*\* Lightbulb not included\*\*

## Product data

| Socket                  | GU10          |
|-------------------------|---------------|
| Orientable              | Yes           |
| Dimensions (mm) Lxlxh   | ø90x29        |
| Material                | Polycarbonate |
| Use Outdoor             | No            |
| IP                      | IP20          |
| Certificates            | CE, ROHS      |
| Cutting dimensions (mm) | Ø 75          |
| Mounting                | Recessed      |