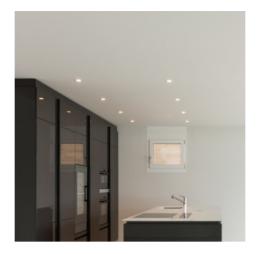

## Ref. B920

Round downlight ring specially designed to accommodate GU10/MR16 LED modules or bulbs. Its design allows to focus the light to the desired point, avoiding any kind of glare, thus ensuring maximum visual comfort (low UGR). Highly versatile, this recessed ring can be used in both domestic and commercial environments, either in new construction or to replace existing spotlights. Available in 5 color combinations.\*\* Lightbulb not included\*\*