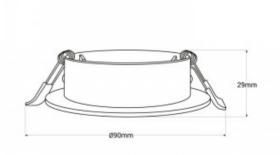

## Product data

| Socket                  | GU10          |
|-------------------------|---------------|
| Orientable              | Yes           |
| Dimensions (mm) Lxlxh   | ø90x29        |
| Material                | Polycarbonate |
| Use Outdoor             | No            |
| IP                      | IP20          |
| Certificates            | CE, ROHS      |
| Cutting dimensions (mm) | Ø 75          |
| Mounting                | Recessed      |