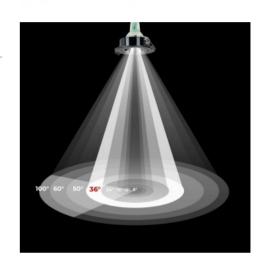

## Ref. BSC1-PAR16GU10-36

Glass dichroic LED GU10 bulb, ideal to replace conventional halogen bulbs up to 60W, with a saving in energy consumption of up to 85%. It incorporates SMD2835 LED chips that emit a focused light (36°) and high quality, with a power of 6W and a brightness of 800 lumens. Available in warm white (2700K), neutral white (4000K) and cool white (6000K).