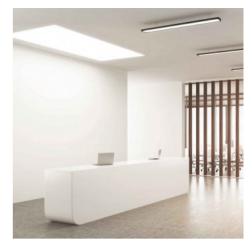

## Ref. K5234-2

PACK x 2 recessed LED panels 120x60cm - PHILIPS driver. The panels feature an elegant, ultra-slim design and cutting-edge technology that allow them to provide powerful, uniform lighting in 3 shades: warm white (3000K), neutral white (4000K) and cool white (6000K). They are high efficiency luminaires with a power of 72W and a luminous flux of 5900 lumens. They incorporate a micro-prismatic diffuser that ensures glare-free illumination (UGRs19), ideal for offices, conference rooms, schools or hospitals. Thanks to their high color rendering index (CRI>80) they reproduce colors very similar to natural light. The panels can be mounted in false ceilings or recessed directly into plasterboard using a recessing frame (not included).