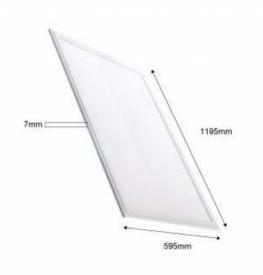

## Ref. K5234-2

PACK x 2 recessed LED panels 120x60cm - PHILIPS driver. The panels feature an elegant, ultra-slim design and cutting-edge technology that allow them to provide powerful, uniform lighting in 3 shades: warm white (3000K), neutral white (4000K) and cool white (6000K). They are high efficiency luminaires with a power of 72W and a luminous flux of 5900 lumens. They incorporate a micro-prismatic diffuser that ensures glare-free illumination (UGRs19), ideal for offices, conference rooms, schools or hospitals. Thanks to their high color rendering index (CRI>80) they reproduce colors very similar to natural light. The panels can be mounted in false ceilings or recessed directly into plasterboard using a recessing frame (not included).

| Energy efficiency class<br>Certificates | A+ (2021)<br>CE, ROHS                 |  |
|-----------------------------------------|---------------------------------------|--|
| Warranty                                | According to legal guarantee: 2 years |  |
| Mounting                                | Recessed                              |  |
| LED Panel dimensions                    | 120x60                                |  |