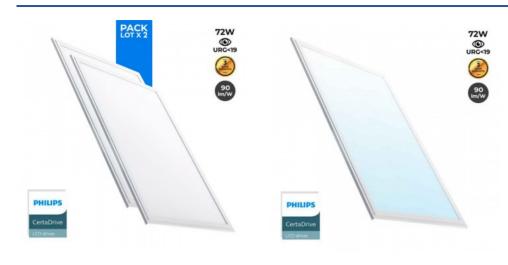

## Pack of 2 slim LED panels 120X60cm - PHILIPS Driver - 72W - UGR19

## Ref. K5234-2

PACK x 2 recessed LED panels 120x60cm - PHILIPS driver. The panels feature an elegant, ultra-slim design and cutting-edge technology that allow them to provide powerful, uniform lighting in 3 shades: warm white (3000K), neutral white (4000K) and cool white (6000K). They are high efficiency luminaires with a power of 72W and a luminous flux of 5900 lumens. They incorporate a micro-prismatic diffuser that ensures glare-free illumination (UGRs19), ideal for offices, conference rooms, schools or hospitals. Thanks to their high color rendering index (CRI>80) they reproduce colors very similar to natural light. The panels can be mounted in false ceilings or recessed directly into plasterboard using a recessing frame (not included).

## Product data

| Hue                 | Cool white, Neutral white, Warm white |
|---------------------|---------------------------------------|
| Kelvin (K)          | 3000, 6000, 4000                      |
| Lumens (Lm)         | 5900                                  |
| CRI                 | 80-85                                 |
| Beam angle (°)      | 160                                   |
| UGR                 | UGR19                                 |
| LED Type            | SMD 4014                              |
| Power (W)           | 72                                    |
| Nominal Voltage (V) | 220 - 240 V/AC                        |
| Frequency (Hz)      | 50 - 60                               |
| Driver              | Philips                               |
| Sensor              | No                                    |
| Orientable          | No                                    |
| Use Outdoor         | No                                    |
| IP                  | IP20                                  |
| Temperature range   | -18°C ~ +55°C                         |
| Frequency of use    | Intensive                             |
| Lifetime (h)        | 25000                                 |