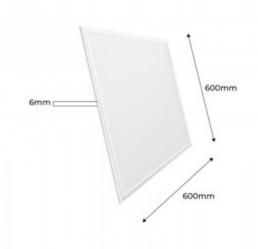

| Mounting             | Recessed |
|----------------------|----------|
| LED Panel dimensions | 60x60    |

| Product variants |                                    |               |
|------------------|------------------------------------|---------------|
| Reference        | Attributes                         |               |
|                  |                                    | PAULUS        |
| K5235-BN-8       | Colour temperature - Neutral White | Confiden      |
|                  |                                    | PACK © URC-19 |
| K5235-BC-8       | Colour temperature - Warm White    | PHILIPS       |
| K5235-BF-8       | Colour temperature - Cool White    | PARLIPS       |
| 13233 DI 0       | Oblour temperature Cool Willie     | LEO dinos     |