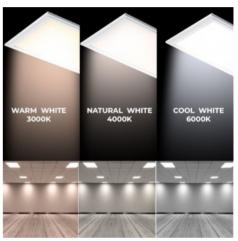

## Ref. k5235-8

PACK x 8 recessed LED panels 60X60 cm - Philips Driver. Elegant and ultra slim panels with advanced technology for a powerful and uniform illumination in three shades of white (3000K, 4000K, 6000K). They have a power of 44W and a luminous flux of 3800 lumens. Ideal for offices, conference rooms, schools or hospitals. High color rendering index (CRI>80) for accurate color rendering and low glare index (UGR≤19). Can be mounted in false ceilings or recessed in plasterboard with recessing frame (not included).

## Product data

| Hue                     | Cool white, Neutral white, Warm white |  |
|-------------------------|---------------------------------------|--|
| Kelvin (K)              | 3000, 6000, 4000                      |  |
| Lumens (Lm)             | 3800                                  |  |
| CRI                     | 80-85                                 |  |
| UGR                     | UGR19                                 |  |
| LED Type                | SMD 2835                              |  |
| Power (W)               | 44                                    |  |
| Frequency (Hz)          | 50 - 60                               |  |
| Driver                  | Philips                               |  |
| Sensor                  | No                                    |  |
| Orientable              | No                                    |  |
| Use Outdoor             | No                                    |  |
| IP                      | IP20                                  |  |
| Frequency of use        | Intensive                             |  |
| Lifetime (h)            | 25000                                 |  |
| Energy efficiency class | A+ (2021)                             |  |
| Certificates            | CE, ROHS                              |  |
| Warranty                | According to legal guarantee: 2 years |  |