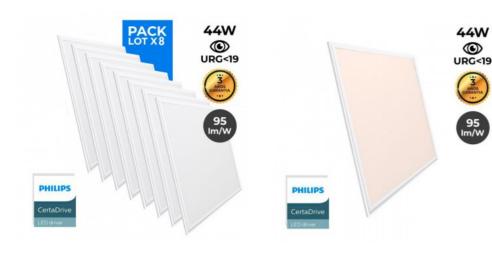

## Pack of 8 slim LED panels 60X60 cm - Driver Philips - 44W - UGR19

## Ref. k5235-8

PACK x 8 recessed LED panels 60X60 cm - Philips Driver. Elegant and ultra slim panels with advanced technology for a powerful and uniform illumination in three shades of white (3000K, 4000K, 6000K). They have a power of 44W and a luminous flux of 3800 lumens. Ideal for offices, conference rooms, schools or hospitals. High color rendering index (CRI>80) for accurate color rendering and low glare index (UGR≤19). Can be mounted in false ceilings or recessed in plasterboard with recessing frame (not included).

## Product data

| Hue                     | Cool white, Neutral white, Warm white |  |
|-------------------------|---------------------------------------|--|
| Kelvin (K)              | 3000, 6000, 4000                      |  |
| Lumens (Lm)             | 3800                                  |  |
| CRI                     | 80-85                                 |  |
| UGR                     | UGR19                                 |  |
| LED Type                | SMD 2835                              |  |
| Power (W)               | 44                                    |  |
| Frequency (Hz)          | 50 - 60                               |  |
| Driver                  | Philips                               |  |
| Sensor                  | No                                    |  |
| Orientable              | No                                    |  |
| Use Outdoor             | No                                    |  |
| IP                      | IP20                                  |  |
| Frequency of use        | Intensive                             |  |
| Lifetime (h)            | 25000                                 |  |
| Energy efficiency class | A+ (2021)                             |  |
| Certificates            | CE, ROHS                              |  |
| Warranty                | According to legal guarantee: 2 years |  |