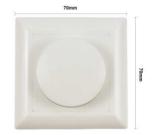

## Ref. B708

The 300W Triac Dimmer is a dimmer specially designed for LED lighting. This device allows to control the light intensity smoothly and precisely from 0 to 100% by simply turning the circular knob.In addition, it has a toggle switch to switch the LED lighting on and off from two different points in the room, in combination with another toggle switch.It allows to select between regulation by cutting at the beginning of phase (leading edge), admitting loads up to 150W, and at the end of phase (trailing edge), admitting loads up to 300W. \*\* The installation must be performed by a qualified professional or request advice from our technical team\*\*.

## Datos del producto

| Nominal Voltage (V)   | 220-240 V                             |
|-----------------------|---------------------------------------|
| Frequency (Hz)        | 50 - 60                               |
| Dimensions (mm) Lxlxh | 70 x 70 x 45 mm                       |
| Material              | Polycarbonate                         |
| Use Outdoor           | No                                    |
| IP                    | IP20                                  |
| Temperature range     | -20°C ~ +40°C                         |
| Certificates          | CE, ROHS                              |
| Warranty              | According to legal guarantee: 2 years |
| Mounting              | Recessed                              |
| Maximum power (W)     | 150, 300                              |
|                       |                                       |