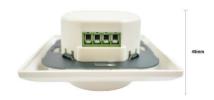

## Ref. B708

The 300W Triac Dimmer is a dimmer specially designed for LED lighting. This device allows to control the light intensity smoothly and precisely from 0 to 100% by simply turning the circular knob.In addition, it has a toggle switch to switch the LED lighting on and off from two different points in the room, in combination with another toggle switch.It allows to select between regulation by cutting at the beginning of phase (leading edge), admitting loads up to 150W, and at the end of phase (trailing edge), admitting loads up to 300W. \*\* The installation must be performed by a qualified professional or request advice from our technical team\*\*.

## Datos del producto

| Nominal Voltage (V)   | 220-240 V                             |
|-----------------------|---------------------------------------|
| Frequency (Hz)        | 50 - 60                               |
| Dimensions (mm) Lxlxh | 70 x 70 x 45 mm                       |
| Material              | Polycarbonate                         |
| Use Outdoor           | No                                    |
| IP                    | IP20                                  |
| Temperature range     | -20°C ~ +40°C                         |
| Certificates          | CE, ROHS                              |
| Warranty              | According to legal guarantee: 2 years |
| Mounting              | Recessed                              |
| Maximum power (W)     | 150, 300                              |
|                       |                                       |