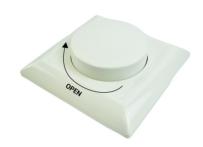

## Ref. B708

The 300W Triac Dimmer is a dimmer specially designed for LED lighting. This device allows to control the light intensity smoothly and precisely from 0 to 100% by simply turning the circular knob.In addition, it has a toggle switch to switch the LED lighting on and off from two different points in the room, in combination with another toggle switch.It allows to select between regulation by cutting at the beginning of phase (leading edge), admitting loads up to 150W, and at the end of phase (trailing edge), admitting loads up to 300W. \*\* The installation must be performed by a qualified professional or request advice from our technical team\*\*.