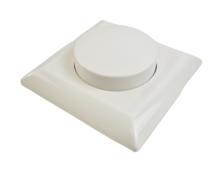

## Ref. B708

The 300W Triac Dimmer is a dimmer specially designed for LED lighting. This device allows to control the light intensity smoothly and precisely from 0 to 100% by simply turning the circular knob.In addition, it has a toggle switch to switch the LED lighting on and off from two different points in the room, in combination with another toggle switch.It allows to select between regulation by cutting at the beginning of phase (leading edge), admitting loads up to 150W, and at the end of phase (trailing edge), admitting loads up to 300W. \*\* The installation must be performed by a qualified professional or request advice from our technical team\*\*.