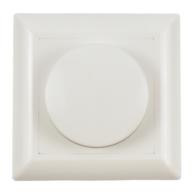

## Ref. B708

The 300W Triac Dimmer is a dimmer specially designed for LED lighting. This device allows to control the light intensity smoothly and precisely from 0 to 100% by simply turning the circular knob.In addition, it has a toggle switch to switch the LED lighting on and off from two different points in the room, in combination with another toggle switch.It allows to select between regulation by cutting at the beginning of phase (leading edge), admitting loads up to 150W, and at the end of phase (trailing edge), admitting loads up to 300W. \*\* The installation must be performed by a qualified professional or request advice from our technical team\*\*.