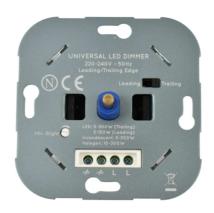

## Ref. B708

The 300W Triac Dimmer is a dimmer specially designed for LED lighting. This device allows to control the light intensity smoothly and precisely from 0 to 100% by simply turning the circular knob.In addition, it has a toggle switch to switch the LED lighting on and off from two different points in the room, in combination with another toggle switch.It allows to select between regulation by cutting at the beginning of phase (leading edge), admitting loads up to 150W, and at the end of phase (trailing edge), admitting loads up to 300W. \*\* The installation must be performed by a qualified professional or request advice from our technical team\*\*.

## Datos del producto

| Nominal Voltage (V)   | 220-240 V                             |
|-----------------------|---------------------------------------|
| Frequency (Hz)        | 50 - 60                               |
| Dimensions (mm) Lxlxh | 70 x 70 x 45 mm                       |
| Material              | Polycarbonate                         |
| Use Outdoor           | No                                    |
| IP                    | IP20                                  |
| Temperature range     | -20°C ~ +40°C                         |
| Certificates          | CE, ROHS                              |
| Warranty              | According to legal guarantee: 2 years |
| Mounting              | Recessed                              |
| Maximum power (W)     | 150, 300                              |
|                       |                                       |