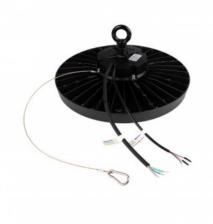

## Ref. B8138-200

High power and high luminous efficacy industrial LED light fixture. Its compact and lightweight design allows easy and quick installation. It incorporates Philips Lumileds LED chips with maximum efficacy: 160 lm/W, offering powerful lighting in two options: neutral white (4000K) or cool white (5000K). It has a Lifud driver dimmable to 1-10V.

## Product data

| Hue                   | Cool white, Neutral white             |  |
|-----------------------|---------------------------------------|--|
| Kelvin (K)            | 4000, 5000                            |  |
| Efficiency (Lm/w)     | 160                                   |  |
| Beam angle (°)        | 90°                                   |  |
| LED Type              | Philips Lumileds SMD2835              |  |
| Dimmable              | Yes                                   |  |
| Power (W)             | 200                                   |  |
| Nominal Voltage (V)   | 220 - 240 V/AC                        |  |
| Driver                | LIFUD                                 |  |
| Dimensions (mm) Lxlxh | Ø310 x 150                            |  |
| Use Outdoor           | Yes                                   |  |
| IP                    | IP65                                  |  |
| Lifetime (h)          | 50000                                 |  |
| Certificates          | CE, ROHS                              |  |
| Warranty              | According to legal guarantee: 2 years |  |