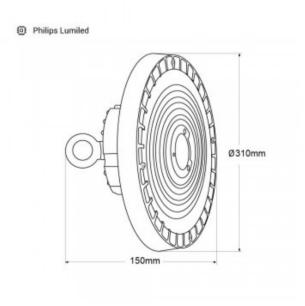

## Product data

| Hue                   | Cool white, Neutral white             |  |
|-----------------------|---------------------------------------|--|
| Kelvin (K)            | 4000, 5000                            |  |
| Efficiency (Lm/w)     | 160                                   |  |
| Beam angle (°)        | 90°                                   |  |
| LED Type              | Philips Lumileds SMD2835              |  |
| Dimmable              | Yes                                   |  |
| Power (W)             | 200                                   |  |
| Nominal Voltage (V)   | 220 - 240 V/AC                        |  |
| Driver                | LIFUD                                 |  |
| Dimensions (mm) Lxlxh | Ø310 x 150                            |  |
| Use Outdoor           | Yes                                   |  |
| IP                    | IP65                                  |  |
| Lifetime (h)          | 50000                                 |  |
| Certificates          | CE, ROHS                              |  |
| Warranty              | According to legal guarantee: 2 years |  |