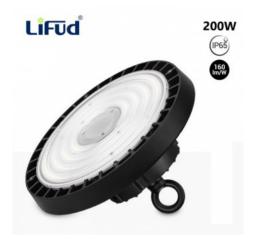

Industrial LED High Bay - LIFUD Driver - 200W - 160lm/W - PHILIPS Chip - Dimmable 1-10V - IP65

## Ref. B8138-200

High power and high luminous efficacy industrial LED light fixture. Its compact and lightweight design allows easy and quick installation. It incorporates Philips Lumileds LED chips with maximum efficacy: 160 lm/W, offering powerful lighting in two options: neutral white (4000K) or cool white (5000K). It has a Lifud driver dimmable to 1-10V.

## Product data

| Hue                   | Cool white, Neutral white             |  |
|-----------------------|---------------------------------------|--|
| Kelvin (K)            | 4000, 5000                            |  |
| Efficiency (Lm/w)     | 160                                   |  |
| Beam angle (°)        | 90°                                   |  |
| LED Type              | Philips Lumileds SMD2835              |  |
| Dimmable              | Yes                                   |  |
| Power (W)             | 200                                   |  |
| Nominal Voltage (V)   | 220 - 240 V/AC                        |  |
| Driver                | LIFUD                                 |  |
| Dimensions (mm) Lxlxh | Ø310 x 150                            |  |
| Use Outdoor           | Yes                                   |  |
| IP                    | IP65                                  |  |
| Lifetime (h)          | 50000                                 |  |
| Certificates          | CE, ROHS                              |  |
| Warranty              | According to legal guarantee: 2 years |  |