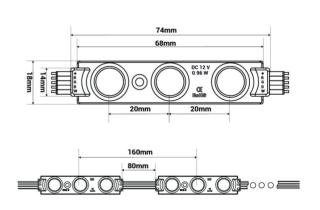

## Ref. BM1431RGBW

The RGBW LED modules offer homogeneous and decorative lighting ideal for advertising signs and special projects. Each module has 3 integrated SMD5050 LEDs, a power of 0.96W and 3M self-adhesive on its base. The string includes 20 modules, with a total power of 19.2W. Its installation is very simple and due to its high degree of watertightness, IP65, this product can be used outdoors.\*Price is per module or tablet\*.

## Datos del producto

| Hue                   | RGB-W                                 |
|-----------------------|---------------------------------------|
| LED Type              | SMD 5050                              |
| Power (W)             | 0,96                                  |
| Nominal Voltage (V)   | 12V-DC                                |
| Dimensions (mm) Lxlxh | Module: 74 x 18                       |
| Material              | Polycarbonate                         |
| Use Outdoor           | Yes                                   |
| IP                    | IP65                                  |
| Certificates          | CE, ROHS                              |
| Warranty              | According to legal guarantee: 2 years |
| Adhesive              | 3M                                    |