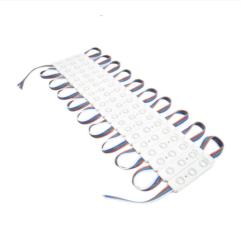

## Ref. BM1431RGBW

The RGBW LED modules offer homogeneous and decorative lighting ideal for advertising signs and special projects. Each module has 3 integrated SMD5050 LEDs, a power of 0.96W and 3M self-adhesive on its base. The string includes 20 modules, with a total power of 19.2W. Its installation is very simple and due to its high degree of watertightness, IP65, this product can be used outdoors.\*Price is per module or tablet\*.