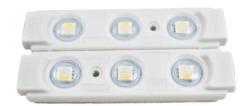

## Ref. BM1431RGBW

The RGBW LED modules offer homogeneous and decorative lighting ideal for advertising signs and special projects. Each module has 3 integrated SMD5050 LEDs, a power of 0.96W and 3M self-adhesive on its base. The string includes 20 modules, with a total power of 19.2W. Its installation is very simple and due to its high degree of watertightness, IP65, this product can be used outdoors.\*Price is per module or tablet\*.