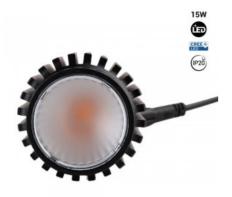

## 15W LED module for MR16/GU10 downlight ring - 45° - CRI 90

## Ref. B711

LED module with excellent performance and quality. Ideal to replace GU10 or MR16 bulbs, with an energy saving of more than 85%. It incorporates Cree LED chip of 15W of power and an external driver that ensure a long life of the luminaire, allowing an intensive use of the same. It is compatible with downlight rings references: B550 / B987-R- / B911-B / B912-B (not included). Available in warm white (3000K) and neutral white (4000K).

## Product data

| Hue                     | Neutral white, Warm white             |  |
|-------------------------|---------------------------------------|--|
| Kelvin (K)              | 3000, 4000                            |  |
| Lumens (Lm)             | 1300                                  |  |
| CRI                     | 90-95                                 |  |
| Beam angle (°)          | 45°                                   |  |
| LED Type                | Chip CREE                             |  |
| Dimmable                | No                                    |  |
| Power (W)               | 15                                    |  |
| Nominal Voltage (V)     | 220 - 240 V/AC                        |  |
| Driver                  | External                              |  |
| Dimensions (mm) Lxlxh   | Ø 50 x 77                             |  |
| Use Outdoor             | No                                    |  |
| IP                      | IP20                                  |  |
| Lifetime (h)            | 25000                                 |  |
| Energy efficiency class | F                                     |  |
| Certificates            | CE, ROHS                              |  |
| Warranty                | According to legal guarantee: 2 years |  |
| Mounting                | Recessed                              |  |