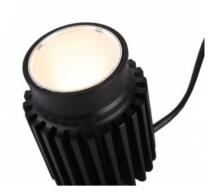

## Ref. B711

LED module with excellent performance and quality. Ideal to replace GU10 or MR16 bulbs, with an energy saving of more than 85%. It incorporates Cree LED chip of 15W of power and an external driver that ensure a long life of the luminaire, allowing an intensive use of the same. It is compatible with downlight rings references: B550 / B987-R- / B911-B / B912-B (not included). Available in warm white (3000K) and neutral white (4000K).

## Product data

| Hue                     | Neutral white, Warm white             |  |
|-------------------------|---------------------------------------|--|
| Kelvin (K)              | 3000, 4000                            |  |
| Lumens (Lm)             | 1300                                  |  |
| CRI                     | 90-95                                 |  |
| Beam angle (°)          | 45°                                   |  |
| LED Type                | Chip CREE                             |  |
| Dimmable                | No                                    |  |
| Power (W)               | 15                                    |  |
| Nominal Voltage (V)     | 220 - 240 V/AC                        |  |
| Driver                  | External                              |  |
| Dimensions (mm) Lxlxh   | Ø 50 x 77                             |  |
| Use Outdoor             | No                                    |  |
| IP                      | IP20                                  |  |
| Lifetime (h)            | 25000                                 |  |
| Energy efficiency class | F                                     |  |
| Certificates            | CE, ROHS                              |  |
| Warranty                | According to legal guarantee: 2 years |  |
| Mounting                | Recessed                              |  |