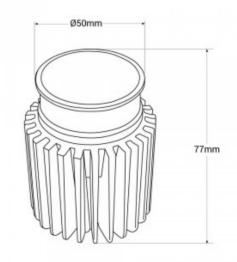

## Product data

| Hue                     | Neutral white, Warm white             |  |
|-------------------------|---------------------------------------|--|
| Kelvin (K)              | 3000, 4000                            |  |
| Lumens (Lm)             | 1300                                  |  |
| CRI                     | 90-95                                 |  |
| Beam angle (°)          | 45°                                   |  |
| LED Type                | Chip CREE                             |  |
| Dimmable                | No                                    |  |
| Power (W)               | 15                                    |  |
| Nominal Voltage (V)     | 220 - 240 V/AC                        |  |
| Driver                  | External                              |  |
| Dimensions (mm) Lxlxh   | Ø 50 x 77                             |  |
| Use Outdoor             | No                                    |  |
| IP                      | IP20                                  |  |
| Lifetime (h)            | 25000                                 |  |
| Energy efficiency class | F                                     |  |
| Certificates            | CE, ROHS                              |  |
| Warranty                | According to legal guarantee: 2 years |  |
| Mounting                | Recessed                              |  |