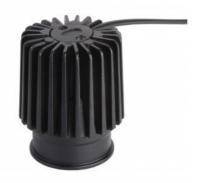

## Ref. B711

LED module with excellent performance and quality. Ideal to replace GU10 or MR16 bulbs, with an energy saving of more than 85%. It incorporates Cree LED chip of 15W of power and an external driver that ensure a long life of the luminaire, allowing an intensive use of the same. It is compatible with downlight rings references: B550 / B987-R- / B911-B / B912-B (not included). Available in warm white (3000K) and neutral white (4000K).

## Product data

| Hue                     | Neutral white, Warm white             |  |
|-------------------------|---------------------------------------|--|
| Kelvin (K)              | 3000, 4000                            |  |
| Lumens (Lm)             | 1300                                  |  |
| CRI                     | 90-95                                 |  |
| Beam angle (°)          | 45°                                   |  |
| LED Type                | Chip CREE                             |  |
| Dimmable                | No                                    |  |
| Power (W)               | 15                                    |  |
| Nominal Voltage (V)     | 220 - 240 V/AC                        |  |
| Driver                  | External                              |  |
| Dimensions (mm) Lxlxh   | Ø 50 x 77                             |  |
| Use Outdoor             | No                                    |  |
| IP                      | IP20                                  |  |
| Lifetime (h)            | 25000                                 |  |
| Energy efficiency class | F                                     |  |
| Certificates            | CE, ROHS                              |  |
| Warranty                | According to legal guarantee: 2 years |  |
| Mounting                | Recessed                              |  |