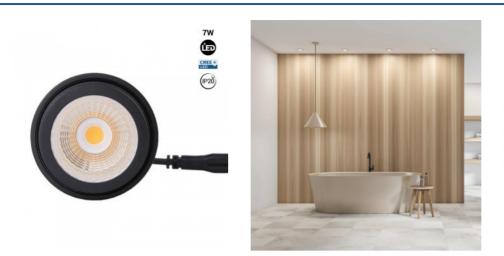

## 7W LED module for MR16/GU10 downlight ring - 45° - CRI 90

## Ref. B710

LED module with excellent performance and quality. Ideal to replace GU10 or MR16 bulbs, with an energy saving of more than 85%. It incorporates Cree LED chip of 7W power and an external driver that ensure a long life of the luminaire, allowing an intensive use of the same. Available in warm white (3000K) and neutral white (4000K).

## Product data

| Hue                     | Neutral white, Warm white             |  |
|-------------------------|---------------------------------------|--|
| Kelvin (K)              | 3000, 4000                            |  |
| Lumens (Lm)             | 650                                   |  |
| CRI                     | 90-95                                 |  |
| Beam angle (°)          | 45°                                   |  |
| LED Type                | Chip CREE                             |  |
| Dimmable                | No                                    |  |
| Nominal Voltage (V)     | 220 - 240 V/AC                        |  |
| Driver                  | External                              |  |
| Dimensions (mm) Lxlxh   | Ø 50 x 41                             |  |
| Use Outdoor             | No                                    |  |
| IP                      | IP20                                  |  |
| Lifetime (h)            | 25000                                 |  |
| Energy efficiency class | F                                     |  |
| Certificates            | CE, ROHS                              |  |
| Warranty                | According to legal guarantee: 2 years |  |
| Mounting                | Recessed                              |  |