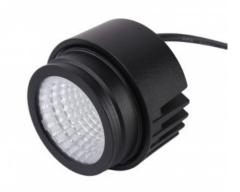

## Ref. B710

LED module with excellent performance and quality. Ideal to replace GU10 or MR16 bulbs, with an energy saving of more than 85%. It incorporates Cree LED chip of 7W power and an external driver that ensure a long life of the luminaire, allowing an intensive use of the same. Available in warm white (3000K) and neutral white (4000K).

## Product data

| Hue                     | Neutral white, Warm white             |  |
|-------------------------|---------------------------------------|--|
| Kelvin (K)              | 3000, 4000                            |  |
| Lumens (Lm)             | 650                                   |  |
| CRI                     | 90-95                                 |  |
| Beam angle (°)          | 45°                                   |  |
| LED Type                | Chip CREE                             |  |
| Dimmable                | No                                    |  |
| Nominal Voltage (V)     | 220 - 240 V/AC                        |  |
| Driver                  | External                              |  |
| Dimensions (mm) Lxlxh   | Ø 50 x 41                             |  |
| Use Outdoor             | No                                    |  |
| IP                      | IP20                                  |  |
| Lifetime (h)            | 25000                                 |  |
| Energy efficiency class | F                                     |  |
| Certificates            | CE, ROHS                              |  |
| Warranty                | According to legal guarantee: 2 years |  |
| Mounting                | Recessed                              |  |