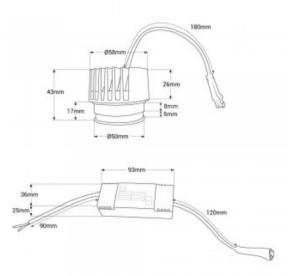

## Product data

| Hue                     | Neutral white, Warm white             |  |
|-------------------------|---------------------------------------|--|
| Kelvin (K)              | 3000, 4000                            |  |
| Lumens (Lm)             | 650                                   |  |
| CRI                     | 90-95                                 |  |
| Beam angle (°)          | 45°                                   |  |
| LED Type                | Chip CREE                             |  |
| Dimmable                | No                                    |  |
| Nominal Voltage (V)     | 220 - 240 V/AC                        |  |
| Driver                  | External                              |  |
| Dimensions (mm) Lxlxh   | Ø 50 x 41                             |  |
| Use Outdoor             | No                                    |  |
| IP                      | IP20                                  |  |
| Lifetime (h)            | 25000                                 |  |
| Energy efficiency class | F                                     |  |
| Certificates            | CE, ROHS                              |  |
| Warranty                | According to legal guarantee: 2 years |  |
| Mounting                | Recessed                              |  |