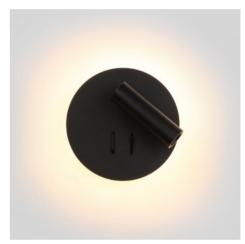

## Wall reading light "Quart" - Double light - 3W+6W

## Ref. LN1547

Wall-mounted fixture specially designed to be installed on bed headboards, and provides both reading and ambient lighting. It incorporates an adjustable 3W spotlight that functions as a reading lamp and a 6W perimeter luminaire that provides diffuse ambient lighting. It has two independent switches that facilitate its control. Both luminaires emit warm white light (2700K). Available in white and black.

## Product data

| Hara                    | W 19                                  |
|-------------------------|---------------------------------------|
| Hue                     | Warm white                            |
| Kelvin (K)              | 3000                                  |
| Beam angle (°)          | 30                                    |
| Dimmable                | No                                    |
| Power (W)               | 3, 6                                  |
| Nominal Voltage (V)     | 220 - 240 V/AC                        |
| Dimensions (mm) Lxlxh   | Ø 150 x 100 x Ø 30                    |
| Material                | Aluminium                             |
| Use Outdoor             | No                                    |
| IP                      | IP20                                  |
| Temperature range       | -20°C ~ +40°C                         |
| Energy efficiency class | F                                     |
| Certificates            | CE, ROHS                              |
| Warranty                | According to legal guarantee: 2 years |
| Style                   | Minimalist                            |
| Connection              | Light point                           |