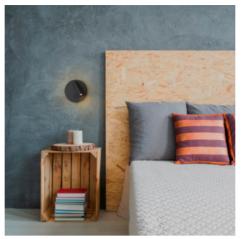

## Ref. LN1547

Wall-mounted fixture specially designed to be installed on bed headboards, and provides both reading and ambient lighting. It incorporates an adjustable 3W spotlight that functions as a reading lamp and a 6W perimeter luminaire that provides diffuse ambient lighting. It has two independent switches that facilitate its control. Both luminaires emit warm white light (2700K). Available in white and black.