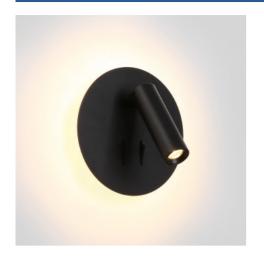

## Wall reading light "Quart" - Double light - 3W+6W

## Ref. LN1547

Wall-mounted fixture specially designed to be installed on bed headboards, and provides both reading and ambient lighting. It incorporates an adjustable 3W spotlight that functions as a reading lamp and a 6W perimeter luminaire that provides diffuse ambient lighting. It has two independent switches that facilitate its control. Both luminaires emit warm white light (2700K). Available in white and black.

## Product data

| Hara                    | W 19                                  |
|-------------------------|---------------------------------------|
| Hue                     | Warm white                            |
| Kelvin (K)              | 3000                                  |
| Beam angle (°)          | 30                                    |
| Dimmable                | No                                    |
| Power (W)               | 3, 6                                  |
| Nominal Voltage (V)     | 220 - 240 V/AC                        |
| Dimensions (mm) Lxlxh   | Ø 150 x 100 x Ø 30                    |
| Material                | Aluminium                             |
| Use Outdoor             | No                                    |
| IP                      | IP20                                  |
| Temperature range       | -20°C ~ +40°C                         |
| Energy efficiency class | F                                     |
| Certificates            | CE, ROHS                              |
| Warranty                | According to legal guarantee: 2 years |
| Style                   | Minimalist                            |
| Connection              | Light point                           |