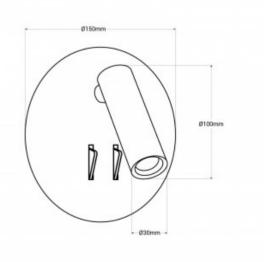

## Product data

| Hara                    | W 19                                  |
|-------------------------|---------------------------------------|
| Hue                     | Warm white                            |
| Kelvin (K)              | 3000                                  |
| Beam angle (°)          | 30                                    |
| Dimmable                | No                                    |
| Power (W)               | 3, 6                                  |
| Nominal Voltage (V)     | 220 - 240 V/AC                        |
| Dimensions (mm) Lxlxh   | Ø 150 x 100 x Ø 30                    |
| Material                | Aluminium                             |
| Use Outdoor             | No                                    |
| IP                      | IP20                                  |
| Temperature range       | -20°C ~ +40°C                         |
| Energy efficiency class | F                                     |
| Certificates            | CE, ROHS                              |
| Warranty                | According to legal guarantee: 2 years |
| Style                   | Minimalist                            |
| Connection              | Light point                           |