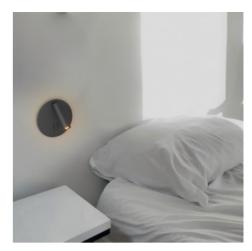

## Ref. LN1547

Wall-mounted fixture specially designed to be installed on bed headboards, and provides both reading and ambient lighting. It incorporates an adjustable 3W spotlight that functions as a reading lamp and a 6W perimeter luminaire that provides diffuse ambient lighting. It has two independent switches that facilitate its control. Both luminaires emit warm white light (2700K). Available in white and black.