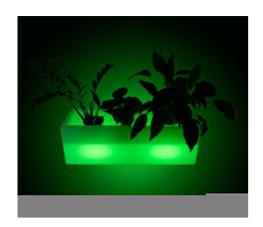

## Ref. MU3008

LED RGBW luminous planter very decorative, designed for outdoor spaces. Due to its RGBW system, it offers a wide range of colors to create different environments. With this LED luminous furniture you can create "chill out" spaces, providing glamour and functionality both at home and in commercial environments. The limit is your imagination!