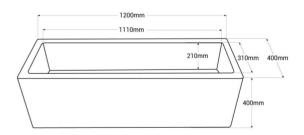

## Datos del producto

| Hue                   | RGB-W                                 |
|-----------------------|---------------------------------------|
| Power (W)             | 12                                    |
| Nominal Voltage (V)   | 5                                     |
| Dimensions (mm) Lxlxh | 1200x400x400                          |
| Material              | Polyethylene                          |
| Use Outdoor           | Yes                                   |
| IP                    | IP67                                  |
| Certificates          | CE, ROHS                              |
| Warranty              | According to legal guarantee: 2 years |