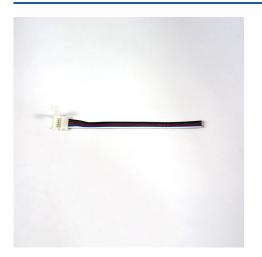

## Quick connector cable for starting RGBW 12/24V LED strips

## Ref. B1690-RGBW

RGBW 5-wire 12/24V LED strip quick start connector cable. Use this cable to connect the RGBW LED strip to the corresponding controller.LED strips have one connector cable at the beginning and at the end. But it is common to make several cuts for custom assemblies. With this connector cable you can easily use and take advantage of those sections of RGBW LED strip, very easily and without soldering.