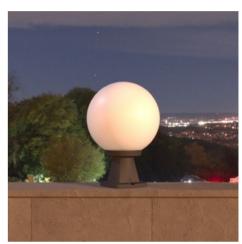

## FUMAGALLI "Disma/G250" opal spherical floor lamp - E27

## Ref. G26.114.000

Outdoor floor lamp of the Italian firm FUMAGALLI of classic design with sphere-shaped diffuser. It has a support made of resin resistant to shock, corrosion and degradation by UV rays. Due to its IP55 degree of protection, it is suitable for outdoor use. It incorporates a lamp holder for E27 bulb up to 23W power (not included). The support is available in white or black color and diffuser in opal shade.