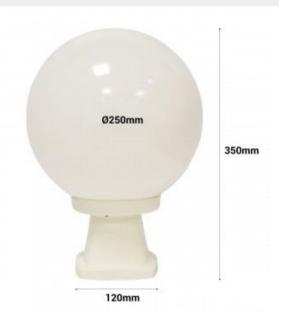

## Product data

| Nominal Voltage (V)   | 100 - 240 V/AC                        |
|-----------------------|---------------------------------------|
| Socket                | E27                                   |
| Dimensions (mm) Lxlxh | Ø250 x 350                            |
| Material              | Resin                                 |
| Diffuser material     | Plastic                               |
| Use Outdoor           | Yes                                   |
| IP                    | IP55                                  |
| Certificates          | CE, ROHS                              |
| Warranty              | According to legal guarantee: 2 years |
| Mounting              | Surface                               |
| Maximum power (W)     | 23                                    |