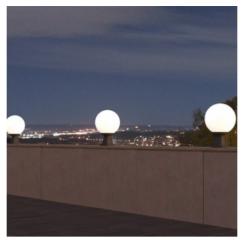

## FUMAGALLI "Disma/G250" opal spherical floor lamp - E27

## Ref. G26.114.000

Outdoor floor lamp of the Italian firm FUMAGALLI of classic design with sphere-shaped diffuser. It has a support made of resin resistant to shock, corrosion and degradation by UV rays. Due to its IP55 degree of protection, it is suitable for outdoor use. It incorporates a lamp holder for E27 bulb up to 23W power (not included). The support is available in white or black color and diffuser in opal shade.