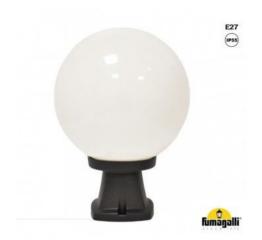

## FUMAGALLI "Disma/G250" opal spherical floor lamp - E27

## Ref. G26.114.000

Outdoor floor lamp of the Italian firm FUMAGALLI of classic design with sphere-shaped diffuser. It has a support made of resin resistant to shock, corrosion and degradation by UV rays. Due to its IP55 degree of protection, it is suitable for outdoor use. It incorporates a lamp holder for E27 bulb up to 23W power (not included). The support is available in white or black color and diffuser in opal shade.