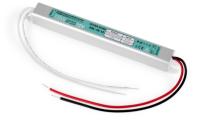

## Ultra slim power supply 12V - 18W - IP20

## Ref. SSL-18-12

Ultra slim power supply of 18W and high efficiency. It is designed to power LED luminaires with a voltage of 12V and a maximum of 1.5A.Due to its slim design, only 1.8cm high, it is especially useful when space for mounting a power supply is limited.It is perfect for advertising light boxes, signage and linear luminaires.