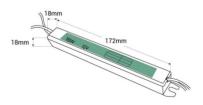

## Datos del producto

| Power (W)             | 18                                    |
|-----------------------|---------------------------------------|
| Nominal Voltage (V)   | 100-240V                              |
| Dimensions (mm) Lxlxh | 172x18x18                             |
| Material              | Plastic                               |
| IP                    | IP20                                  |
| Certificates          | CE, ROHS                              |
| Warranty              | According to legal guarantee: 2 years |
| Output voltage (V)    | 12V                                   |
| Maximum intensity (A) | 1.5                                   |