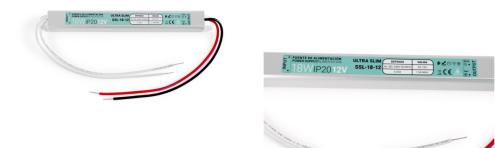

## Ultra slim power supply 12V - 18W - IP20

## Ref. SSL-18-12

Ultra slim power supply of 18W and high efficiency. It is designed to power LED luminaires with a voltage of 12V and a maximum of 1.5A.Due to its slim design, only 1.8cm high, it is especially useful when space for mounting a power supply is limited.It is perfect for advertising light boxes, signage and linear luminaires.