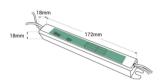

## Datos del producto

| Power (W)             | 18                                    |
|-----------------------|---------------------------------------|
| Nominal Voltage (V)   | 100-240V                              |
| Dimensions (mm) Lxlxh | 172x18x18                             |
| Material              | Plastic                               |
| IP                    | IP20                                  |
| Certificates          | CE, ROHS                              |
| Warranty              | According to legal guarantee: 2 years |
| Output voltage (V)    | 12V                                   |
| Maximum intensity (A) | 1.5                                   |