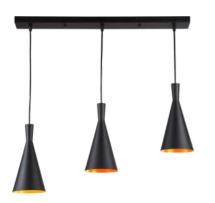

## Metal pendant lamp "Solvang Triple".

## Ref. LN3015

Triple ceiling lamp with modern and elegant aesthetics. It has three hanging lamps, adjustable in height, available in black or white finish with gold interior, a combination that gives it a sophisticated and contemporary look. It can be installed over the dining table, in living rooms, in kitchen bars, and also in commercial environments such as restaurants and cafes, where it will bring style and warmth to any environment.\*\* It accepts 3 E27 bulbs - NOT included\*\*.