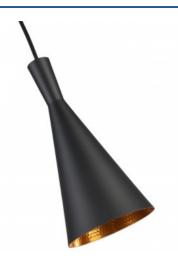

## Metal pendant lamp "Solvang Triple".

## Ref. LN3015

Triple ceiling lamp with modern and elegant aesthetics. It has three hanging lamps, adjustable in height, available in black or white finish with gold interior, a combination that gives it a sophisticated and contemporary look. It can be installed over the dining table, in living rooms, in kitchen bars, and also in commercial environments such as restaurants and cafes, where it will bring style and warmth to any environment.\*\* It accepts 3 E27 bulbs - NOT included\*\*.