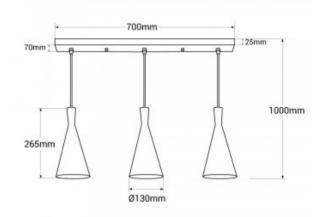

## Product data

| Nominal Voltage (V)   | 220 - 240 V/AC                        |
|-----------------------|---------------------------------------|
| Socket                | E27                                   |
| Dimensions (mm) Lxlxh | 700x1000x25                           |
| Material              | Aluminium                             |
| Use Outdoor           | No                                    |
| IP                    | IP20                                  |
| Certificates          | CE, ROHS                              |
| Warranty              | According to legal guarantee: 2 years |
| Mounting              | Hanging                               |
| Maximum power (W)     | 40W                                   |
| Style                 | Nordic, Industrial                    |
| Connection            | Light point                           |