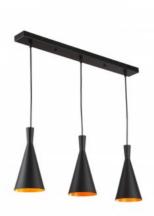

## Metal pendant lamp "Solvang Triple".

## Ref. LN3015

Triple ceiling lamp with modern and elegant aesthetics. It has three hanging lamps, adjustable in height, available in black or white finish with gold interior, a combination that gives it a sophisticated and contemporary look. It can be installed over the dining table, in living rooms, in kitchen bars, and also in commercial environments such as restaurants and cafes, where it will bring style and warmth to any environment.\*\* It accepts 3 E27 bulbs - NOT included\*\*.