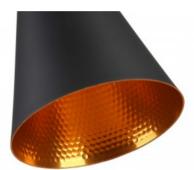

## Ref. LN3015

Triple ceiling lamp with modern and elegant aesthetics. It has three hanging lamps, adjustable in height, available in black or white finish with gold interior, a combination that gives it a sophisticated and contemporary look. It can be installed over the dining table, in living rooms, in kitchen bars, and also in commercial environments such as restaurants and cafes, where it will bring style and warmth to any environment.\*\* It accepts 3 E27 bulbs - NOT included\*\*.