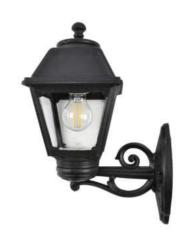

## FUMAGALLI "Bisso/Mary" outdoor wall lamp - E27

## Ref. Q18.131.000

Wall lantern of the Italian firm FUMAGALLI with a classic and timeless design. It is made of resin resistant to shock, corrosion and degradation by UV rays. Due to its IP55 degree of protection, it is suitable for outdoor use. It incorporates a lamp holder for E27 bulb up to 23W power (not included). Available in white or black color and with opal or transparent diffuser.