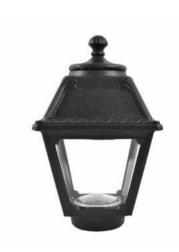

## FUMAGALLI "Bisso/Mary" outdoor wall lamp - E27

## Ref. Q18.131.000

Wall lantern of the Italian firm FUMAGALLI with a classic and timeless design. It is made of resin resistant to shock, corrosion and degradation by UV rays. Due to its IP55 degree of protection, it is suitable for outdoor use. It incorporates a lamp holder for E27 bulb up to 23W power (not included). Available in white or black color and with opal or transparent diffuser.