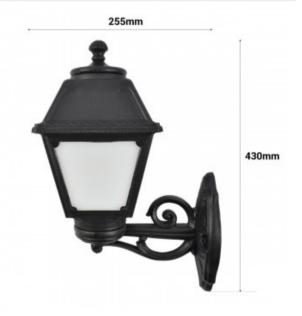

## FUMAGALLI "Bisso/Mary" outdoor wall lamp - E27

## Ref. Q18.131.000

Wall lantern of the Italian firm FUMAGALLI with a classic and timeless design. It is made of resin resistant to shock, corrosion and degradation by UV rays. Due to its IP55 degree of protection, it is suitable for outdoor use. It incorporates a lamp holder for E27 bulb up to 23W power (not included). Available in white or black color and with opal or transparent diffuser.