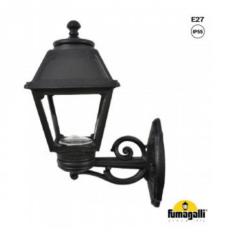

## FUMAGALLI "Bisso/Mary" outdoor wall lamp - E27

## Ref. Q18.131.000

Wall lantern of the Italian firm FUMAGALLI with a classic and timeless design. It is made of resin resistant to shock, corrosion and degradation by UV rays. Due to its IP55 degree of protection, it is suitable for outdoor use. It incorporates a lamp holder for E27 bulb up to 23W power (not included). Available in white or black color and with opal or transparent diffuser.