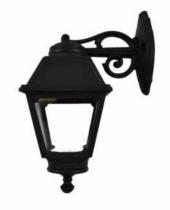

## FUMAGALLI "Bisso/Mary" outdoor wall lamp - E27

## Ref. Q18.131.000

Wall lantern of the Italian firm FUMAGALLI with a classic and timeless design. It is made of resin resistant to shock, corrosion and degradation by UV rays. Due to its IP55 degree of protection, it is suitable for outdoor use. It incorporates a lamp holder for E27 bulb up to 23W power (not included). Available in white or black color and with opal or transparent diffuser.