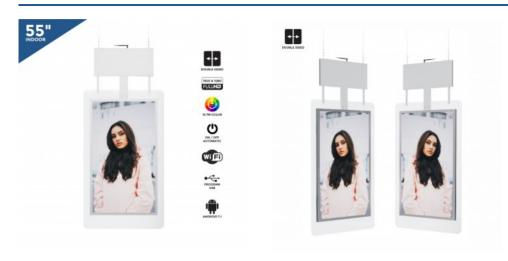

## 55" Full HD LCD Pendant Advertising Display - Double sided - IP20

## Ref. D5508DH

New 55" double-sided hanging advertising display designed to be installed suspended in stores and shopping malls. It incorporates the most innovative technology on the market that allows to reproduce images and videos in high definition (Full HD). Its configuration is very simple and the content can be projected via USB or via WIFI using a content playback software. It allows web browsing and application downloads for complete customization. This versatile and eye-catching solution will attract customers, capturing their attention and increasing sales. Product subject to special shipping conditions: +100€ +VAT- No additional discounts or coupons allowed.

## Product data

| Nominal Voltage (V)   | 220 - 240 V/AC                        |
|-----------------------|---------------------------------------|
| Dimensions (mm) Lxlxh | 1900x870x10mm                         |
| Use Outdoor           | No                                    |
| IP                    | IP20                                  |
| Lifetime (h)          | 50000                                 |
| Certificates          | CE, ROHS                              |
| Warranty              | According to legal guarantee: 2 years |
| Connectivity          | LAN, USB 2.0, Wifi                    |
| Inches                | 55"_                                  |
| Resolution            | 1920 x 1080                           |
| Brightness            | 300 cd/m <sup>2</sup>                 |
| Picture Format        | BMP, GIF, JPEG, PNG                   |
| Colours               | 16.7 million                          |
| RAM                   | 2 Gb                                  |
| Storage               | 8Gb                                   |
| Operating system      | Android 7.1                           |
| Video                 | AVI, MKV, MOV, MP4                    |
| Weight (kg)           | 45                                    |