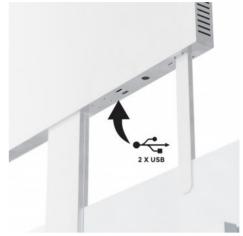

## Product data

| Nominal Voltage (V)   | 220 - 240 V/AC                        |
|-----------------------|---------------------------------------|
| Dimensions (mm) Lxlxh | 1900x870x10mm                         |
| Use Outdoor           | No                                    |
| IP                    | IP20                                  |
| Lifetime (h)          | 50000                                 |
| Certificates          | CE, ROHS                              |
| Warranty              | According to legal guarantee: 2 years |
| Connectivity          | LAN, USB 2.0, Wifi                    |
| Inches                | 55"_                                  |
| Resolution            | 1920 x 1080                           |
| Brightness            | 300 cd/m <sup>2</sup>                 |
| Picture Format        | BMP, GIF, JPEG, PNG                   |
| Colours               | 16.7 million                          |
| RAM                   | 2 Gb                                  |
| Storage               | 8Gb                                   |
| Operating system      | Android 7.1                           |
| Video                 | AVI, MKV, MOV, MP4                    |
| Weight (kg)           | 45                                    |