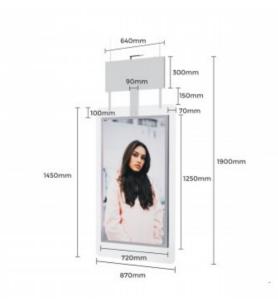

## Product data

| Nominal Voltage (V)   | 220 - 240 V/AC                        |
|-----------------------|---------------------------------------|
| Dimensions (mm) Lxlxh | 1900x870x10mm                         |
| Use Outdoor           | No                                    |
| IP                    | IP20                                  |
| Lifetime (h)          | 50000                                 |
| Certificates          | CE, ROHS                              |
| Warranty              | According to legal guarantee: 2 years |
| Connectivity          | LAN, USB 2.0, Wifi                    |
| Inches                | 55"_                                  |
| Resolution            | 1920 x 1080                           |
| Brightness            | 300 cd/m <sup>2</sup>                 |
| Picture Format        | BMP, GIF, JPEG, PNG                   |
| Colours               | 16.7 million                          |
| RAM                   | 2 Gb                                  |
| Storage               | 8Gb                                   |
| Operating system      | Android 7.1                           |
| Video                 | AVI, MKV, MOV, MP4                    |
| Weight (kg)           | 45                                    |