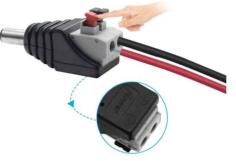

EASY TO INSTALL

Finger click,Can pull out/insert wire

## Ref. B1695-2-M

Easily and securely connects single-color LED strips to your power supply. The cable is fully clamped by pressure without the use of a screwdriver. Allows easy and safe connections in your installations by attaching it directly to the DC female connector.