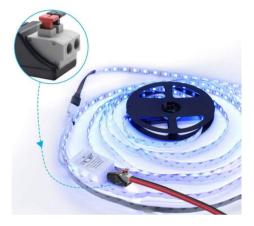

## Male RCA Jack connector for LED strip quick connect

## Ref. B1695-2-M

Easily and securely connects single-color LED strips to your power supply. The cable is fully clamped by pressure without the use of a screwdriver. Allows easy and safe connections in your installations by attaching it directly to the DC female connector.