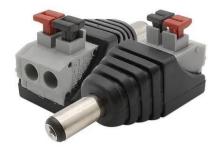

## Male RCA Jack connector for LED strip quick connect

## Ref. B1695-2-M

Easily and securely connects single-color LED strips to your power supply. The cable is fully clamped by pressure without the use of a screwdriver. Allows easy and safe connections in your installations by attaching it directly to the DC female connector.