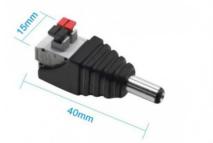

EASY TO INSTALL

Finger click,Can pull out/insert wire

## Male RCA Jack connector for LED strip quick connect

## Ref. B1695-2-M

Easily and securely connects single-color LED strips to your power supply. The cable is fully clamped by pressure without the use of a screwdriver. Allows easy and safe connections in your installations by attaching it directly to the DC female connector.