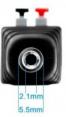

## Male RCA Jack connector for LED strip quick connect

## Ref. B1695-2-M

Easily and securely connects single-color LED strips to your power supply. The cable is fully clamped by pressure without the use of a screwdriver. Allows easy and safe connections in your installations by attaching it directly to the DC female connector.