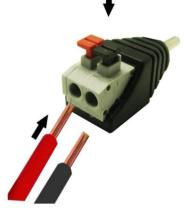

EASY TO INSTALL

Finger click,Can pull out/insert wire

## Ref. B1695-2-M

Easily and securely connects single-color LED strips to your power supply. The cable is fully clamped by pressure without the use of a screwdriver. Allows easy and safe connections in your installations by attaching it directly to the DC female connector.