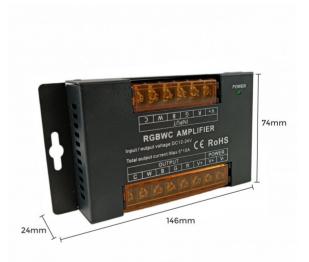

| Power                                                                                          |
|------------------------------------------------------------------------------------------------|
| C M B S S + A<br>IndNI<br>RGBWC AMPLIFIER                                                      |
| Input rought voltage:UC1224V<br>Total output current:Max 5*10A<br>OUTPUT<br>C W B G R V+ V+ V- |
|                                                                                                |

## Datos del producto

| Nominal Voltage (V)   | 12-24V        |
|-----------------------|---------------|
| IP                    | IP20          |
| Temperature range     | -20°C ~ +60°C |
| Number of channels    | 5             |
| Maximum intensity (A) | 50            |