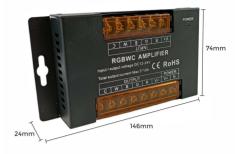

| Power                                                                                          |
|------------------------------------------------------------------------------------------------|
| C M B S S + A<br>IndNI<br>RGBWC AMPLIFIER                                                      |
| Input rought voltage:UC1224V<br>Total output current:Max 5*10A<br>OUTPUT<br>C W B G R V+ V+ V- |
|                                                                                                |

## Datos del producto

| Nominal Voltage (V)   | 12-24V        |
|-----------------------|---------------|
| IP                    | IP20          |
| Temperature range     | -20°C ~ +60°C |
| Number of channels    | 5             |
| Maximum intensity (A) | 50            |