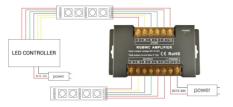

## Ref. B1625-5

RGBWC 5-channel PWM (pulse width modulation) signal amplifier for single color, dual white, RGB or RGB + CCT strips powered at 12 or 24 V/DC.It has a maximum output current of 10A/channel. It can be connected in series or in parallel and thus, numerous LED strips can be connected at the same time.