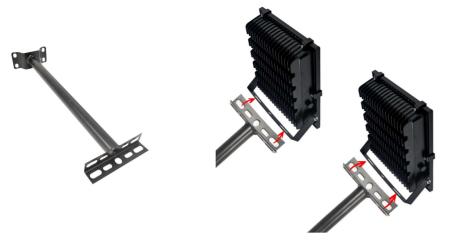

## LED spotlight bracket - 50x15 cm

## Ref. B1851-50

Support for LED projector 50x15 cm made of metal with matte black finish.It allows the installation of LED projectors on walls, walls or ceilings in a simple and aesthetic way. It is compatible with our LED projectors.Application in illumination of signs, billboards, facades, gardens, terraces, industrial buildings, among many other uses.\*\* Includes screws for fixing to the wall - does NOT include screws to fix the projector\*\*.