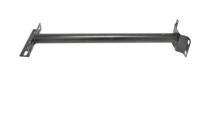

## LED spotlight bracket - 50x15 cm

## Ref. B1851-50

Support for LED projector 50x15 cm made of metal with matte black finish.It allows the installation of LED projectors on walls, walls or ceilings in a simple and aesthetic way. It is compatible with our LED projectors.Application in illumination of signs, billboards, facades, gardens, terraces, industrial buildings, among many other uses.\*\* Includes screws for fixing to the wall - does NOT include screws to fix the projector\*\*.