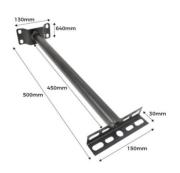

## Datos del producto

| Dimensions (mm) Lxlxh | 500 x 150                             |
|-----------------------|---------------------------------------|
| Material              | Metal                                 |
| Use Outdoor           | Yes                                   |
| Certificates          | CE, ROHS                              |
| Warranty              | According to legal guarantee: 2 years |
| Mounting              | Surface                               |