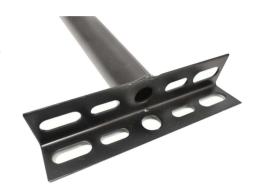

## LED spotlight bracket - 50x15 cm

## Ref. B1851-50

Support for LED projector 50x15 cm made of metal with matte black finish.It allows the installation of LED projectors on walls, walls or ceilings in a simple and aesthetic way. It is compatible with our LED projectors.Application in illumination of signs, billboards, facades, gardens, terraces, industrial buildings, among many other uses.\*\* Includes screws for fixing to the wall - does NOT include screws to fix the projector\*\*.