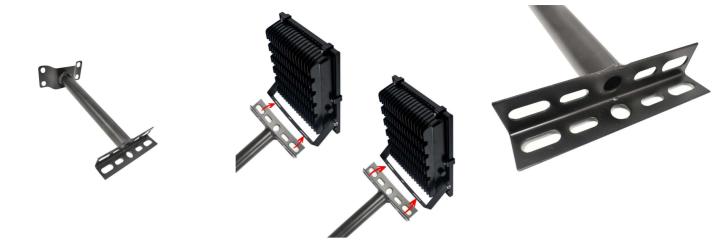

## Ref. B1851-30

Support for LED projector 30x15 cm made of metal with matte black finish. It allows the installation of LED projectors on walls, walls or ceilings in a simple and aesthetic way. It is compatible with our LED projectors. Application in illumination of signs, billboards, facades, gardens, terraces, industrial buildings, among many other uses.\*\* Includes screws for fixing to the wall - does NOT include screws to fix the projector\*\*.