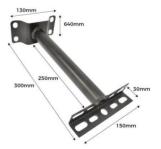

## Datos del producto

| Dimensions (mm) Lxlxh | 300 x 150                             |
|-----------------------|---------------------------------------|
| Material              | Metal                                 |
| Use Outdoor           | Yes                                   |
| Certificates          | CE, ROHS                              |
| Warranty              | According to legal guarantee: 2 years |
| Mounting              | Surface                               |