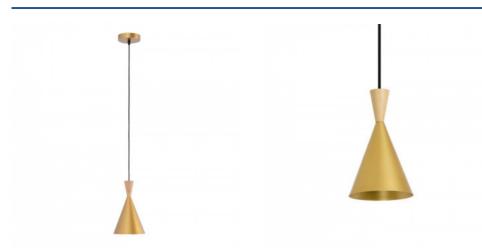

## Nordic metal and wood pendant light "Exan"

## Ref. LN3012

Nordic pendant light with an elegant and minimalist design, combinable with a wide variety of decorative styles.Made of aluminum, comes in white, black, or gold, and features a light wood accent on its base. It's a great option for adding a modern and stylish touch to any space as decorative ambient lighting.\*\*E27 lightbulb - Not included\*\*