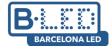

## Nordic metal and wood pendant light "Exan"

## Ref. LN3012

Nordic pendant light with an elegant and minimalist design, combinable with a wide variety of decorative styles.Made of aluminum, comes in white, black, or gold, and features a light wood accent on its base. It's a great option for adding a modern and stylish touch to any space as decorative ambient lighting.\*\*E27 lightbulb - Not included\*\*