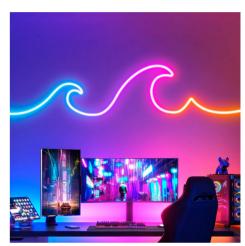

## Ref. N410-5M-RGB

Flexible RGB LED neon for decorative lighting with great visual impact. It adapts to various surfaces, offering enormous versatility to make any design a reality. Thanks to its high density of LED chips (120 chips/m), it ensures a stable and homogeneous illumination, with a power of 20W/m. Due to its high degree of protection, IP67, this product is suitable for outdoor use. It emits light from one of its lateral faces, allowing lateral curvature. \*\*The complete kit includes 20 staples + 4 plugs (2 initial and 2 final) \*\*.