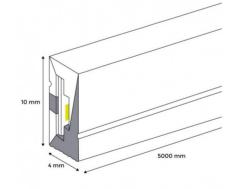

RGB Flexible LED Neon - 24V/DC 4x10mm - 5 meters - Complete Kit - IP67 - 20 W/m - Side bend

## Ref. N410-5M-RGB

Flexible RGB LED neon for decorative lighting with great visual impact. It adapts to various surfaces, offering enormous versatility to make any design a reality. Thanks to its high density of LED chips (120 chips/m), it ensures a stable and homogeneous illumination, with a power of 20W/m. Due to its high degree of protection, IP67, this product is suitable for outdoor use. It emits light from one of its lateral faces, allowing lateral curvature. \*\*The complete kit includes 20 staples + 4 plugs (2 initial and 2 final) \*\*.

## Datos del producto

| Hue                   | RGB                                   |
|-----------------------|---------------------------------------|
| LED Type              | SMD 2835                              |
| Nominal Voltage (V)   | 24V-DC                                |
| Material              | Silicone                              |
| Use Outdoor           | Yes                                   |
| IP                    | IP67                                  |
| Certificates          | CE, ROHS                              |
| Warranty              | According to legal guarantee: 2 years |
| Power/m (W/m)         | 20W/m                                 |
| No. of chips/metre    | 120                                   |
| Cutting distance (mm) | 50                                    |