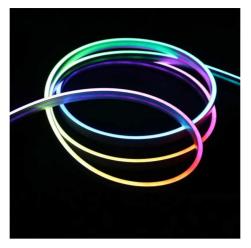

## Ref. N410-5M-RGB

Flexible RGB LED neon for decorative lighting with great visual impact. It adapts to various surfaces, offering enormous versatility to make any design a reality. Thanks to its high density of LED chips (120 chips/m), it ensures a stable and homogeneous illumination, with a power of 20W/m. Due to its high degree of protection, IP67, this product is suitable for outdoor use. It emits light from one of its lateral faces, allowing lateral curvature. \*\*The complete kit includes 20 staples + 4 plugs (2 initial and 2 final) \*\*.