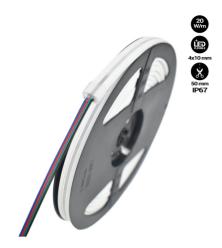

RGB Flexible LED Neon - 24V/DC 4x10mm - 5 meters - Complete Kit - IP67 - 20 W/m - Side bend

## Ref. N410-5M-RGB

Flexible RGB LED neon for decorative lighting with great visual impact. It adapts to various surfaces, offering enormous versatility to make any design a reality. Thanks to its high density of LED chips (120 chips/m), it ensures a stable and homogeneous illumination, with a power of 20W/m. Due to its high degree of protection, IP67, this product is suitable for outdoor use. It emits light from one of its lateral faces, allowing lateral curvature. \*\*The complete kit includes 20 staples + 4 plugs (2 initial and 2 final) \*\*.

## Datos del producto

| Hue                   | RGB                                   |
|-----------------------|---------------------------------------|
| LED Type              | SMD 2835                              |
| Nominal Voltage (V)   | 24V-DC                                |
| Material              | Silicone                              |
| Use Outdoor           | Yes                                   |
| IP                    | IP67                                  |
| Certificates          | CE, ROHS                              |
| Warranty              | According to legal guarantee: 2 years |
| Power/m (W/m)         | 20W/m                                 |
| No. of chips/metre    | 120                                   |
| Cutting distance (mm) | 50                                    |