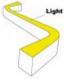

Led neon

Flexible LED neon 24V DC - 4x10mm - 5 meters - Complete kit - IP67 - 11W/m - Lateral curvature

## Ref. N410-5M

Flexible LED neon for decorative lighting of great visual impact. It adapts to various surfaces, offering enormous versatility to make any design a reality. Thanks to its high density of LED chips (120 chips/m), it ensures a stable and homogeneous illumination, with a power of 11W/m.Due to its high degree of protection, IP67, this product is suitable for outdoor use. It emits light from one of its lateral faces, allowing lateral curvature. \*\*The complete kit includes 20 staples + 4 plugs (2 initial and 2 final) \*\*.