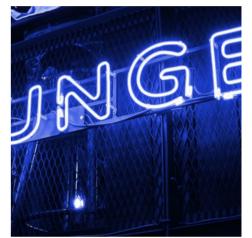

Led neon

Flexible LED neon 24V DC - 4x10mm - 5 meters - Complete kit - IP67 - 11W/m - Lateral curvature

## Ref. N410-5M

Flexible LED neon for decorative lighting of great visual impact. It adapts to various surfaces, offering enormous versatility to make any design a reality. Thanks to its high density of LED chips (120 chips/m), it ensures a stable and homogeneous illumination, with a power of 11W/m.Due to its high degree of protection, IP67, this product is suitable for outdoor use. It emits light from one of its lateral faces, allowing lateral curvature. \*\*The complete kit includes 20 staples + 4 plugs (2 initial and 2 final) \*\*.