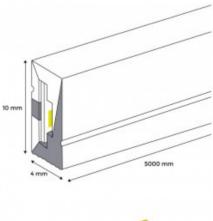

## **Product data**

| Hue                   | Cool white, Neutral white, Warm white, Blue, R<br>ed, Green, Extra warm white |
|-----------------------|-------------------------------------------------------------------------------|
| Kelvin (K)            | 3000, 6000, 4000, 2700, 1800                                                  |
| LED Type              | SMD 2835                                                                      |
| Nominal Voltage (V)   | 24V-DC                                                                        |
| Dimensions (mm) Lxlxh | 4x10x5000                                                                     |
| Material              | Silicone                                                                      |
| Use Outdoor           | Yes                                                                           |
| IP                    | IP67                                                                          |
| Certificates          | CE, ROHS                                                                      |
| Warranty              | According to legal guarantee: 2 years                                         |
| Power/m (W/m)         | 11                                                                            |
| No. of chips/metre    | 120                                                                           |
| Cutting distance (mm) | EO                                                                            |