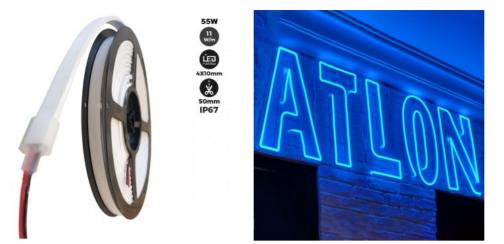

Led neon

Flexible LED neon 24V DC - 4x10mm - 5 meters - Complete kit - IP67 - 11W/m - Lateral curvature

## Ref. N410-5M

Flexible LED neon for decorative lighting of great visual impact. It adapts to various surfaces, offering enormous versatility to make any design a reality. Thanks to its high density of LED chips (120 chips/m), it ensures a stable and homogeneous illumination, with a power of 11W/m.Due to its high degree of protection, IP67, this product is suitable for outdoor use. It emits light from one of its lateral faces, allowing lateral curvature. \*\*The complete kit includes 20 staples + 4 plugs (2 initial and 2 final) \*\*.

## **Product data**

| Hue                   | Cool white, Neutral white, Warm white, Blue, R<br>ed, Green, Extra warm white |
|-----------------------|-------------------------------------------------------------------------------|
| Kelvin (K)            | 3000, 6000, 4000, 2700, 1800                                                  |
| LED Type              | SMD 2835                                                                      |
| Nominal Voltage (V)   | 24V-DC                                                                        |
| Dimensions (mm) Lxlxh | 4x10x5000                                                                     |
| Material              | Silicone                                                                      |
| Use Outdoor           | Yes                                                                           |
| IP                    | IP67                                                                          |
| Certificates          | CE, ROHS                                                                      |
| Warranty              | According to legal guarantee: 2 years                                         |
| Power/m (W/m)         | 11                                                                            |
| No. of chips/metre    | 120                                                                           |
| Cutting distance (mm) | EO                                                                            |